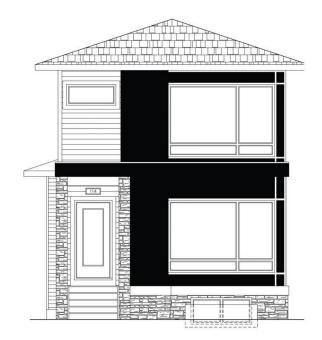

This beautiful 1880-square-foot home sits on a desirable corner lot and offers the perfect blend of functionality, style, and thoughtful design. Located directly across from a park, it, this home is ideal for families seeking space, convenience, and comfort.

The main floor features a spacious bedroom and full bathroom, perfect for guests, multigenerational living, or a private office. The open-concept living and dining area is warm and inviting, complemented by a modern kitchen with elegant finishes and ample storage.

Upstairs, you'll find three generously sized bedrooms, including a relaxing primary suite with a walk-in closet and private ensuite. A second full bathroom and a large bonus room provide added space for entertainment, work, or relaxation.

Enjoy the outdoors in your east-facing backyard with a deck perfect for morning sun and cozy evening gatherings. A double detached garage adds convenience, and the setting is truly special with the west-facing front.