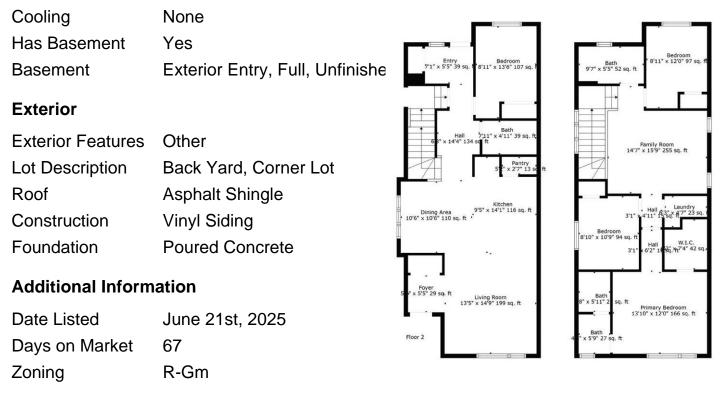

The main floor features a spacious bedroom and full bathroom, perfect for guests, multigenerational living, or a private office. The open-concept living and dining area is warm and inviting, complemented by a modern kitchen with elegant finishes and ample storage.

Upstairs, you'll find three generously sized bedrooms, including a relaxing primary suite with a walk-in closet and private ensuite. A second full bathroom and a large bonus room provide added space for entertainment, work, or relaxation.

## **Essential Information**

| MLS® #         | A2232143    |
|----------------|-------------|
| Price          | \$739,000   |
| Bedrooms       | 4           |
| Bathrooms      | 3.00        |
| Full Baths     | 3           |
| Square Footage | 1,880       |
| Acres          | 0.07        |
| Year Built     | 2025        |
| Туре           | Residential |
| Sub-Type       | Detached    |
| Style          | 2 Storey    |
| Status         | Active      |

## Interior

| Interior Features | Double Vanity, Kitchen Island, Pantry, Quartz Counters, Walk-In Closet(s) |
|-------------------|---------------------------------------------------------------------------|
| Appliances        | Dishwasher, Gas Stove, Microwave, Range Hood, Refrigerator                |
| Heating           | Central                                                                   |