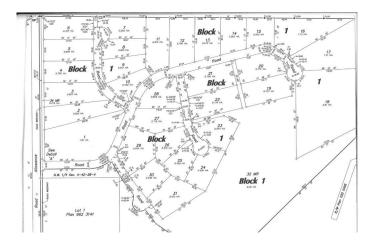

## \$185,000

0 Bedroom, 0.00 Bathroom, Land on 2.00 Acres

Grandview Estates, Rural Ponoka County, Alberta

Welcome to one of Gull Lake's perhaps finest country home development. Grandview Estates. Boasting an upscale architecturally controlled subdivision that is intertwined amongst 30 acres of environmental reserve featuring established walking trails, abundant wildlife, local history. The view is so amazing that it is better described as an experience. Every lot boasts a spectacular view of the lake; some views encompass the entire length of Gull Lake. Imagine closing every single day with yet another uniquely pleasing sunset. Boat access is 5 minutes away at the Raymond Shores public boat launch. Taxes have not been assessed yet. Grandview Estates is a 31 lot acreage subdivision with acreages ranging from 1 to 6 acres in size and prices ranging from \$85,000 to \$275,000