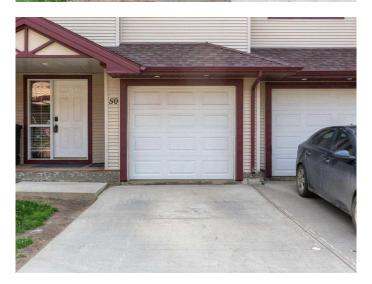

# **\$269,900 - 50, 220 Swanson Crescent, Fort McMurray**

MLS® #A2231950

Enjoy warm summer evenings on your private deck, ideal for relaxing or hosting BBQs. Plus, with an attached garage and extra off-street parking, daily life is that much easier.

Located just minutes from Syncrude Athletic Park, top-rated schools, walking trails, shopping, restaurants, and transitâ€"this home puts you close to everything Timberlea has to offer.

# **Amenities**

Amenities Snow Removal, Trash, Visitor Parking

Parking Spaces 2

Parking Additional Parking, Single Garage Attached