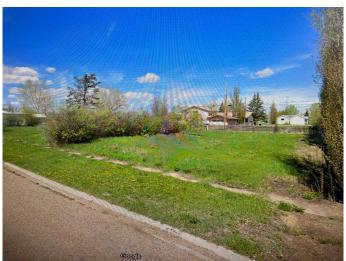

## \$32,000

0 Bedroom, 0.00 Bathroom, Land on 0.14 Acres

NONE, Craigmyle, Alberta

Great opportunity for the investor or home builder wanting to build their own dream home and this three lot parcel of land. 150x125 sq. ft vacant lot(s) in the Hamlet of Craigmyle. The center lot has gas, sewer and water to the lot line, power is on the street.