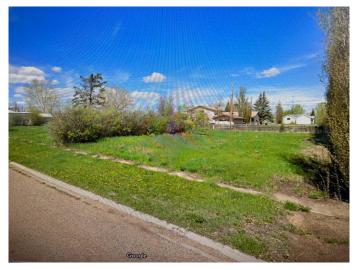

## \$32,000

0 Bedroom, 0.00 Bathroom, Land on 0.14 Acres

NONE, Craigmyle, Alberta

Great opportunity for the investor or home builder wanting to build their own dream home and this three lot parcel of land. 150x125 sq. ft vacant lot(s) in the Hamlet of Craigmyle. The center lot has gas, sewer and water to the lot line, power is on the street.