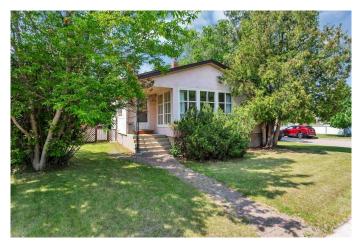

## \$424,900

4 Bedroom, 2.00 Bathroom, 1,800 sqft Residential on 0.12 Acres

Waskasoo, Red Deer, Alberta

CHARMING SPLIT LEVEL HOME NESTLED ON A CORNER LOT IN THE HEART OF WASKASOO! This home is an ideal choice for families, professionals, or anyone looking for a character home with style. The main level is bright and welcoming with an open-concept living area and large windows for lots of natural light. The U-shaped kitchen features stainless appliances, tile backsplash, partial butcher block counter and a double sink with large window looking to the side yard. The dining area seamlessly connects off the kitchen with a bay window for more natural light. Head to the upper level where you will find three bedrooms and a four piece bathroom. The third level offers a second entrance, bedroom with three piece ensuite and a large family room with garden doors out to the rear yard. The fourth level has the laundry area with a sink, utility room and space for additional storage needs. This home has been updated with quality materials built to last. A few vinyl windows, 200 amp electrical main service (ample power for any sized hot tub and electric car charger), shingles with rhino membrane and new plumbing. The exterior features a single detached garage to provide plenty of parking and storage, while the ample street parking ensure convenience for guests. The fenced in yard in surrounded by gorgeous mature trees and is an incredible space to kick back and relax in. Living in Waskasoo means enjoying a well-established neighborhood with incredible amenities. Just