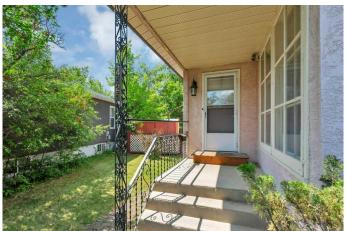

## \$424,900

4 Bedroom, 2.00 Bathroom, 1,800 sqft Residential on 0.12 Acres

Waskasoo, Red Deer, Alberta

CHARMING SPLIT LEVEL HOME NESTLED ON A CORNER LOT IN THE HEART OF WASKASOO! This home is an ideal choice for families, professionals, or anyone looking for a character home with style. The main level is bright and welcoming with an open-concept living area and large windows for lots of natural light. The U-shaped kitchen features stainless appliances, tile backsplash, partial butcher block counter and a double sink with large window looking to the side yard. The dining area seamlessly connects off the kitchen with a bay window for more natural light. Head to the upper level where you will find three bedrooms and a four piece bathroom. The third level offers a second entrance, bedroom with three piece ensuite and a large family room with garden doors out to the rear yard. The fourth level has the laundry area with a sink, utility room and space for additional storage needs. This home has been updated with quality materials built to last. A few vinyl windows, 200 amp electrical main service (ample power for any sized hot tub and electric car charger), shingles with rhino membrane and new plumbing. The exterior features a single detached garage to provide plenty of parking and storage, while the ample street parking ensure convenience for guests. The fenced in yard in surrounded by gorgeous mature trees and is an incredible space to kick back and relax in. Living in Waskasoo means enjoying a well-established neighborhood with incredible amenities. Just