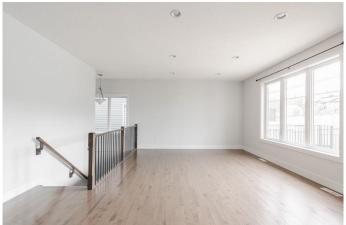

Upstairs, the bright and open main level features hardwood floors and high ceilings that fill the living space with natural light. The kitchen is both functional and stylish with stainless steel appliances, a corner pantry, and a central island that's perfect for meal prep or casual dining. The dining and living areas flow seamlessly to the backyard where you'll enjoy evening sun, peaceful green space views, and direct access to the walking path through a gated fence. A gas line is in place

for your BBQ, making it the perfect space for summer entertaining.

On the main level you'II find three bedrooms and two full bathrooms, including a private primary retreat complete with a spacious walk-in closet and an ensuite featuring dual sinks and a deep soaker tub. A tucked-away two-piece powder room with laundry is also conveniently located off the main floor.