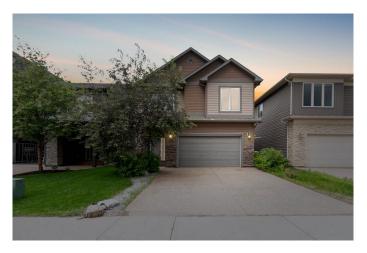

# \$550,000 - 112 Killdeer Way, Fort McMurray

MLS® #A2231664

# \$550,000

4 Bedroom, 4.00 Bathroom, 1,499 sqft Residential on 0.14 Acres

Eagle Ridge, Fort McMurray, Alberta

Welcome to 112 Killdeer Way: A fully developed home with a separate entry basement, attached heated garage, and move-in ready convenienceâ€"all set in a quiet, well-established neighbourhood in the heart of Eagle Ridge. Just a few doors down from the nearest bus stop and within walking distance to schools, trails, and shopping, this is a location that truly offers ease for families, commuters, and anyone looking for everyday convenience in a peaceful setting.

Curb appeal makes a strong first impression with a double exposed aggregate driveway and tidy landscaping leading to the heated double garage. Inside, a spacious tiled entry welcomes you with access to the lower level where you'II find soaring ceilings overhead, a large family room, a spacious bedroom, and a four-piece bathroomâ€"an ideal setup for guests, teens, or long-term family stays.