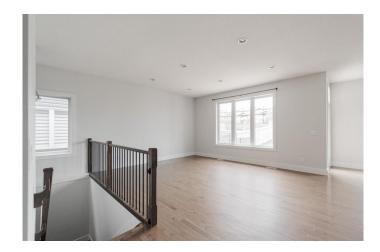

Upstairs, the bright and open main level features hardwood floors and high ceilings that fill the living space with natural light. The kitchen is both functional and stylish with stainless steel appliances, a corner pantry, and a central island that's perfect for meal prep or casual dining. The dining and living areas flow seamlessly to the backyard where you'll enjoy evening sun, peaceful green space views, and direct access to the walking path through a gated fence. A gas line is in place

for your BBQ, making it the perfect space for summer entertaining.

On the main level you'II find three bedrooms and two full bathrooms, including a private primary retreat complete with a spacious walk-in closet and an ensuite featuring dual sinks and a deep soaker tub. A tucked-away two-piece powder room with laundry is also conveniently located off the main floor.