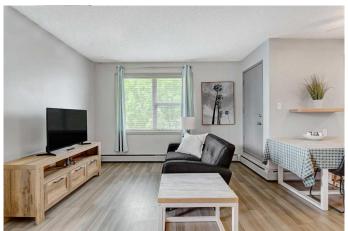

## \$117,000

0 Bedroom, 1.00 Bathroom, 487 sqft Residential on 0.00 Acres

South Patterson Place, Grande Prairie, Alberta

Modern Bachelor Suite with West-Facing Patio. This updated top-floor corner unit bachelor suite offers both comfort and convenience in a well-maintained building. Fully furnished â€" right down to the pots and pans â€" it's truly move-in ready! Enjoy laminate flooring throughout, a well-equipped kitchen featuring a fridge, stove, and microwave rangehood, plus in-suite laundry with a washer and dryer. Relax on your west-facing patio, perfect for catching the evening sun. You'II love the abundant in-suite storage, rare for units of this size. Condo fees are a low \$263/month, and parking stall #82 is included. Ideal for first-time buyers, students, investors looking for a turnkey rental opportunity or your home away from home. Call to view today!

## Interior

Interior Features Open Floorplan

Appliances See Remarks

Heating Baseboard

Cooling None