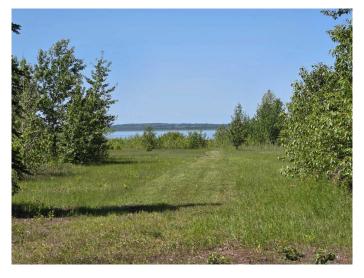

## \$210,000

0 Bedroom, 0.00 Bathroom, Land on 0.40 Acres

Meridian Beach, Rural Ponoka County, Alberta

Discover lake living at its finest in the beautiful lake Community of MERIDIAN BEACH,. This community is a hidden gem at the North end of Gull Lake on pavement right to the front of the lot.. This wonderful community is your year round adventure hub, offering a variety of activities for every season. From sandy beaches, playground and your own boat slip, to skating, ice fishing, and winter skidoo adventures in the snow, Meridian Beach has it all! Enjoy paddle boarding, kayaking, and fishing in calm canal waters right out your front door! Take a walk out the back of the lot and enjoy the peace and quiet of Gull Lake, one of the largest lakes in Central Alberta. Explore the walking and biking tails, challenge your skills on the tennis and pickle ball courts, partake in the many community hall activities and enjoy the conveniences of the Canal Street Eatery. This Lake Community has everything for the young family to the couple that have slowed things down and just looking for a great place to relax.

#### **Amenities**

Amenities Clubhouse, Gazebo, Beach Access, Boating, Picnic Area, Playground,

Racquet Courts

Waterfront Beach Access, Beach Front, Canal Access, Lake