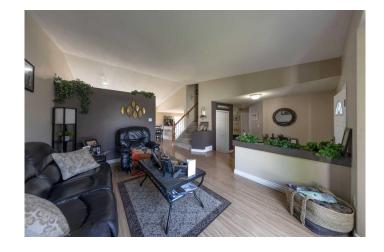

Step inside to a bright and open main floor with modern updates, double pane windows for extra efficiency, and a stylish island kitchen built for real lifeâ€"morning coffee, late-night snacks, and everything in between. With 4 spacious bedrooms and 3 full bathrooms, there's room for everyone to have their own space. The primary bedroom received beautiful sunrises, and has beautiful views of the backyard. Plenty of room and the walk in closet is extradorinary for a home of this size.

Whether it's hosting Sunday dinners or winding down after a busy week, the layout flows perfectly for both entertaining and everyday living. Recent plumbing upgrades and a double attached garage add peace of mind and practicality, while the private backyard is your own quiet retreatâ€"ideal for kids, pets, or just enjoying a BBQ in peace.

#### Interior

Interior Features Ceiling Fan(s), Kitchen Island, Laminate Counters, Open Floorplan,

Recessed Lighting, Storage, Vinyl Windows

Appliances Dishwasher, Microwave Hood Fan, Refrigerator, Stove(s), Washer/Dryer