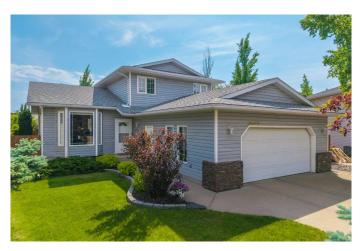

# \$480,000 - 5102 26 Street, Lloydminster

MLS® #A2231630

## \$480,000

4 Bedroom, 3.00 Bathroom, 1,929 sqft Residential on 0.21 Acres

Steele Heights, Lloydminster, Alberta

Welcome to one of the most coveted corners of Lloydminsterâ€"Messum Parkâ€"where executive homes and a family-friendly atmosphere create the perfect backdrop for this beautifully updated home. Tucked away on a quiet pie-shaped lot with no back neighbours, this nearly 2,000 sq. ft. gem offers the space, privacy, and comfort you've been searching for.

Located in the heart of a mature neighbourhood, this home is surrounded by pride of ownership and excellent neighbours

who make it feel like home the moment you arrive.

Homes in this area don't last long. Come see why Messum Park is one of Lloydminster's most sought-after communitiesâ€"and why this home could be the one you've been waiting for.

#### **Exterior**

Has Basement

Exterior Features Garden, Private Yard

Lot Description Lawn, Few Trees

Roof Asphalt Shingle

Construction Stone, Vinyl Siding, Wood Frame

Foundation Poured Concrete