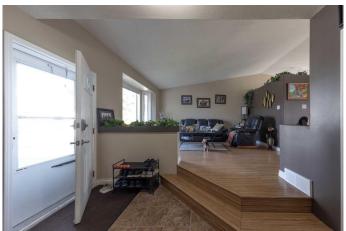

Step inside to a bright and open main floor with modern updates, double pane windows for extra efficiency, and a stylish island kitchen built for real lifeâ€"morning coffee, late-night snacks, and everything in between. With 4 spacious bedrooms and 3 full bathrooms, there's room for everyone to have their own space. The primary bedroom received beautiful sunrises, and has beautiful views of the backyard. Plenty of room and the walk in closet is extradorinary for a home of this size.

Whether it's hosting Sunday dinners or winding down after a busy week, the layout flows perfectly for both entertaining and everyday living. Recent plumbing upgrades and a double attached garage add peace of mind and practicality, while the private backyard is your own quiet retreatâ€"ideal for kids, pets, or just enjoying a BBQ in peace.

#### Interior

Interior Features Ceiling Fan(s), Kitchen Island, Laminate Counters, Open Floorplan,

Recessed Lighting, Storage, Vinyl Windows

Appliances Dishwasher, Microwave Hood Fan, Refrigerator, Stove(s), Washer/Dryer