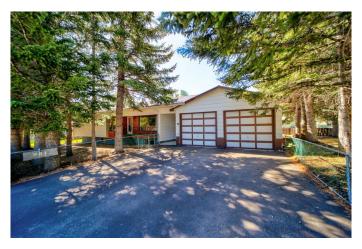

# \$539,000

3 Bedroom, 2.00 Bathroom, 1,505 sqft Residential on 0.47 Acres

NONE, Hillcrest, Alberta

Welcome to the Crowsnest Pass. Located in Hillcrest this home sits on a beautifully landscaped lot close to 1/2 acre in size. Town lots this size are very rare and allows families several options for outdoor recreation and relaxation. This manufactured bungalow boasts 3 bedrooms, 2 baths, 2 bonus rooms, metal roof, fully developed basement with a rec room and family room. Completing this property is an oversize double garage with tons of extra parking space in the rear of the property for RV's, boats, etc. All appliances to be included.

#### **Amenities**

Parking Spaces 10

Parking Alley Access, Asphalt, Double Garage Detached, Driveway, Garage

Door Opener, Off Street, On Street, Parking Pad, RV Access/Parking,

**Additional Parking** 

#### **Exterior**

Exterior Features Private Entrance, Private Yard, Storage

Lot Description Back Lane, Back Yard, Few Trees, Landscaped, Lawn, Street Lighting,

Views

Roof Metal
Construction Mixed
Foundation Wood