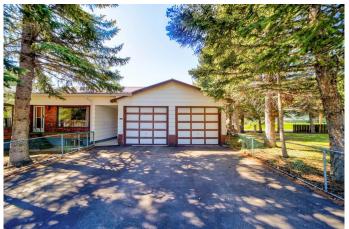

# \$539,000

3 Bedroom, 2.00 Bathroom, 1,505 sqft Residential on 0.47 Acres

NONE, Hillcrest, Alberta

Welcome to the Crowsnest Pass. Located in Hillcrest this home sits on a beautifully landscaped lot close to 1/2 acre in size. Town lots this size are very rare and allows families several options for outdoor recreation and relaxation. This manufactured bungalow boasts 3 bedrooms, 2 baths, 2 bonus rooms, metal roof, fully developed basement with a rec room and family room. Completing this property is an oversize double garage with tons of extra parking space in the rear of the property for RV's, boats, etc. All appliances to be included.

#### **Exterior**

Exterior Features Private Entrance, Private Yard, Storage

Lot Description Back Lane, Back Yard, Few Trees, Landscaped, Lawn, Street Lighting,

Views

Roof Metal
Construction Mixed
Foundation Wood