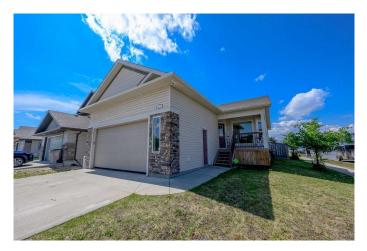

#### \$435,000

4 Bedroom, 3.00 Bathroom, 1,099 sqft Residential on 0.11 Acres

Westpointe., Grande Prairie, Alberta

Welcome Home, to this 4-level split situated on a corner lot in the desirable Westpointe subdivision of Grande Prairie. Offering 4 bedrooms and 3 bathrooms, this residence is perfect for families. As you enter through the covered front porch, you're greeted by a bright and inviting living room that flows into the white kitchen, with green accent island complete with stainless steel appliances. The kitchen provides access to the back deck and fully fenced yard, ideal for outdoor gatherings and relaxation. Upstairs, the master suite boasts a 3-piece ensuite and double closets, ensuring ample storage. Two additional bedrooms and a full bathroom complete the upper level. The third level features a large family room, a fourth bedroom, and a third full bathroom, providing space and privacy for all family members. The fourth level houses the laundry area and remains open for future development, allowing you to customize the space to suit your needs. This home is complemented by a double 24x22 garage with radiant heat and an 8-foot door, providing ample space for vehicles and storage. The 42' gated RV parking pad offers additional convenience for recreational vehicle owners. Located in Westpointe, this home is within walking distance to developed parks and is close to essential amenities such as grocery stores, shopping centers, schools, and public transit options. The neighborhood offers a peaceful and family-friendly environment, making it an ideal place to call home. Don't