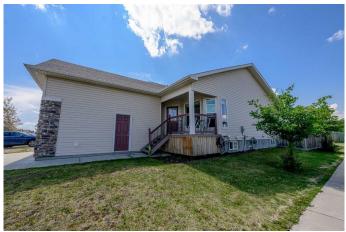

#### \$435,000

4 Bedroom, 3.00 Bathroom, 1,099 sqft Residential on 0.11 Acres

Westpointe., Grande Prairie, Alberta

Welcome Home, to this 4-level split situated on a corner lot in the desirable Westpointe subdivision of Grande Prairie. Offering 4 bedrooms and 3 bathrooms, this residence is perfect for families. As you enter through the covered front porch, you're greeted by a bright and inviting living room that flows into the white kitchen, with green accent island complete with stainless steel appliances. The kitchen provides access to the back deck and fully fenced yard, ideal for outdoor gatherings and relaxation. Upstairs, the master suite boasts a 3-piece ensuite and double closets, ensuring ample storage. Two additional bedrooms and a full bathroom complete the upper level. The third level features a large family room, a fourth bedroom, and a third full bathroom, providing space and privacy for all family members. The fourth level houses the laundry area and remains open for future development, allowing you to customize the space to suit your needs. This home is complemented by a double 24x22 garage with radiant heat and an 8-foot door, providing ample space for vehicles and storage. The 42' gated RV parking pad offers additional convenience for recreational vehicle owners. Located in Westpointe, this home is within walking distance to developed parks and is close to essential amenities such as grocery stores, shopping centers, schools, and public transit options. The neighborhood offers a peaceful and family-friendly environment, making it an ideal place to call home. Don't