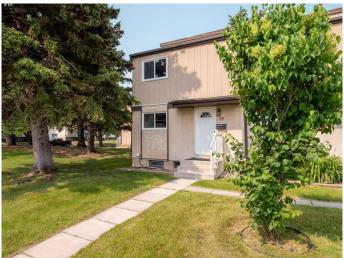

# \$183,000 - 20, 2302 23 Street N, Lethbridge

MLS® #A2231369

# \$183,000

3 Bedroom, 1.00 Bathroom, 947 sqft Residential on 0.00 Acres

Winston Churchill, Lethbridge, Alberta

Perfect starter property or investment with 3 bedrooms on one level. Main floor has kitchen/dining area and livingroom that has access to private yard. Basement is partially developed with potential for more. Main 4 piece bathroom is upstairs. Carpeting on stairs and in Primary bedroom is new.

#### **Exterior**

Exterior Features Courtyard, Private Yard

Lot Description Backs on to Park/Green Space

Roof Asphalt Shingle

Construction Stucco, Wood Frame

Foundation Poured Concrete