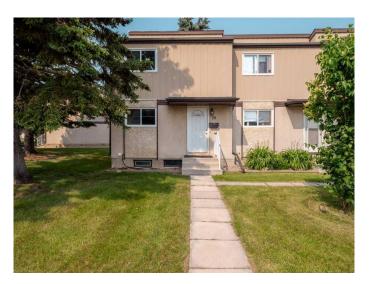

# \$183,000 - 20, 2302 23 Street N, Lethbridge

MLS® #A2231369

# \$183,000

3 Bedroom, 1.00 Bathroom, 947 sqft Residential on 0.00 Acres

Winston Churchill, Lethbridge, Alberta

Perfect starter property or investment with 3 bedrooms on one level. Main floor has kitchen/dining area and livingroom that has access to private yard. Basement is partially developed with potential for more. Main 4 piece bathroom is upstairs. Carpeting on stairs and in Primary bedroom is new.

#### **Exterior**

Exterior Features Courtyard, Private Yard

Lot Description Backs on to Park/Green Space

Roof Asphalt Shingle

Construction Stucco, Wood Frame

Foundation Poured Concrete