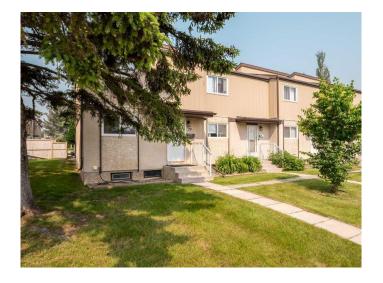

# \$183,000 - 20, 2302 23 Street N, Lethbridge

MLS® #A2231369

# \$183,000

3 Bedroom, 1.00 Bathroom, 947 sqft Residential on 0.00 Acres

Winston Churchill, Lethbridge, Alberta

Perfect starter property or investment with 3 bedrooms on one level. Main floor has kitchen/dining area and livingroom that has access to private yard. Basement is partially developed with potential for more. Main 4 piece bathroom is upstairs. Carpeting on stairs and in Primary bedroom is new.

#### **Exterior**

Exterior Features Courtyard, Private Yard

Lot Description Backs on to Park/Green Space

Roof Asphalt Shingle

Construction Stucco, Wood Frame

Foundation Poured Concrete