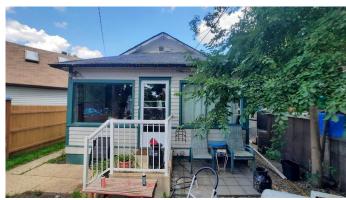

## \$119,900

1 Bedroom, 1.00 Bathroom, 615 sqft Residential on 0.07 Acres

Downtown Drumheller, Drumheller, Alberta

One Bedroom Bungalow with Off street Parking on Centre Street !! Across from BCF steps from the Worlds Largest Dinosaur. This home offers a 4pc bathroom, quaint kitchen, Large Bedroom, living room and office nook. Dry basement with laundry. Other features include Central AC and 10x20 Shed. Zoned DT To support an active, thriving, mixed-use downtown with high quality public spaces, successful businesses, pedestrian connectivity , and street-level activity. Development is characterized by a larger scale of mixed-use buildings than is possible elsewhere in the Valley. New development enables a diverse streetscape with a strong relationship between buildings and the street. Residential development consists primarily of buildings with multiple Dwelling Units, and in many cases, ground floor commercial uses. 24Hr Notice to View Vacant Possession in July!

#### **Exterior**

Exterior Features Private Yard Lot Description Landscaped

Roof Asphalt Shingle

Construction Wood Siding

Foundation Poured Concrete