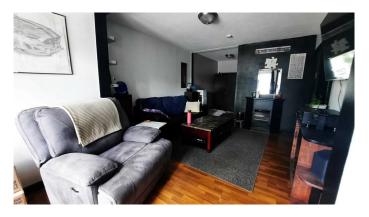

## \$119,900

1 Bedroom, 1.00 Bathroom, 615 sqft Residential on 0.07 Acres

Downtown Drumheller, Drumheller, Alberta

One Bedroom Bungalow with Off street Parking on Centre Street !! Across from BCF steps from the Worlds Largest Dinosaur. This home offers a 4pc bathroom, quaint kitchen, Large Bedroom, living room and office nook. Dry basement with laundry. Other features include Central AC and 10x20 Shed. Zoned DT To support an active, thriving, mixed-use downtown with high quality public spaces, successful businesses, pedestrian connectivity , and street-level activity. Development is characterized by a larger scale of mixed-use buildings than is possible elsewhere in the Valley. New development enables a diverse streetscape with a strong relationship between buildings and the street. Residential development consists primarily of buildings with multiple Dwelling Units, and in many cases, ground floor commercial uses. 24Hr Notice to View Vacant Possession in July!

#### Interior

Interior Features Laminate Counters

Appliances Electric Stove, Refrigerator, Washer/Dryer

Heating Forced Air, Natural Gas

Cooling Central Air

Has Basement Yes

Basement Partial, Unfinished