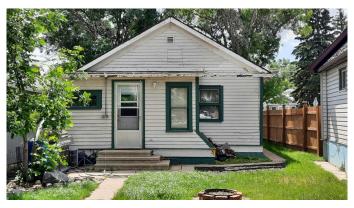

## \$119,900

1 Bedroom, 1.00 Bathroom, 615 sqft Residential on 0.07 Acres

Downtown Drumheller, Drumheller, Alberta

One Bedroom Bungalow with Off street Parking on Centre Street !! Across from BCF steps from the Worlds Largest Dinosaur. This home offers a 4pc bathroom, quaint kitchen, Large Bedroom, living room and office nook. Dry basement with laundry. Other features include Central AC and 10x20 Shed. Zoned DT To support an active, thriving, mixed-use downtown with high quality public spaces, successful businesses, pedestrian connectivity , and street-level activity. Development is characterized by a larger scale of mixed-use buildings than is possible elsewhere in the Valley. New development enables a diverse streetscape with a strong relationship between buildings and the street. Residential development consists primarily of buildings with multiple Dwelling Units, and in many cases, ground floor commercial uses. 24Hr Notice to View Vacant Possession in July!

Built in 1925

#### **Exterior**

Exterior Features Private Yard Lot Description Landscaped

Roof Asphalt Shingle

Construction Wood Siding

Foundation Poured Concrete