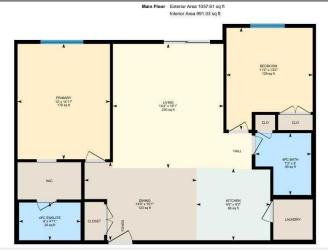

### \$199,000

2 Bedroom, 2.00 Bathroom, 991 sqft Residential on 0.00 Acres

Parkview Estates, Lloydminster, Alberta

Make your home ownership dreams a reality with this 2-bed 2-bath top floor condo located in the beautiful Parkview Estates neighbourhood. Measuring just under 1,000 sq ft, this property boasts southern exposure and an open floor plan. The layout is ideal with bedrooms on either side of the living room for maximum privacy. The primary bedroom has a spacious walk-through closet and full ensuite. The functional kitchen has lots of counter space and ample cabinets. The in-suite laundry room includes storage space. Relax and enjoy the outdoor patio space with great 4th floor views. This unit comes with one underground parking stall and one outdoor parking stall. Holy Rosary High School and Ecole St Thomas are only 3 blocks away. Wal-Mart and other amenities are just a few blocks. Bud Miller Park is a 5 minute bike ride. Available for quick possession. Short notice showings will be accommodated. Call to view this terrific property!

#### **Essential Information**

MLS® # A2231235 Price \$199,000

Bedrooms 2

Bathrooms 2.00

Full Baths 2

Square Footage 991

Acres 0.00 Year Built 2006

Type Residential Sub-Type Apartment