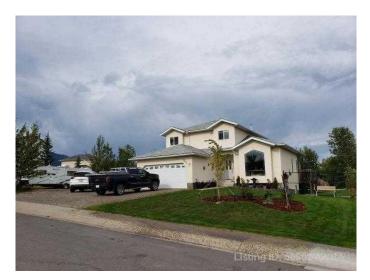

#### \$520,000

5 Bedroom, 3.00 Bathroom, 1,889 sqft Residential on 0.20 Acres

NONE, Grande Cache, Alberta

Great home in Great location. With over 1800 sq ft on the top 2 levels. Total of 5 bedrooms, 4 bathrooms with lots of room for the whole family. There has been over \$100,000.00 in extensive renovations to the property. The property has been updated throughout. Some of the upgrades have been flooring, paint, New Cabinets and Quartz Counters and Butcher block Island, Bathrooms, Lighting, and all the appliances. There is in floor heating downstairs. There is an oversized double driveway and Lots of room to park the RV in the back yard or on the side of the home. Easy access to the back yard from the alley. Come take a look at that great property and make this your forever home. Seller is a licenced Realtor in the province of Alberta.