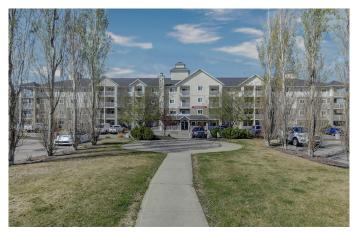

# \$212,500 - 208, 11220 104 Avenue, Grande Prairie

MLS® #A2231118

# \$212,500

2 Bedroom, 2.00 Bathroom, 847 sqft Residential on 158.14 Acres

Gateway., Grande Prairie, Alberta

Very nice floorpan with large kitchen!
Upgrades include brand new vinyl plank
flooring & carpet, maple cabinets and 2
separate balcony decks. Non smoking, No
pets Unit - close to Stores, College and the
new hospital. Main Bedroom features an
ensuite. All five appliances included, plus a
good sized storage room with washer and
dryer. Security with 24 hour locked front door.
Condo fee includes gas, water, electricity,
garbage removal and building maintenance.
Unit provides one heated underground parking
space. Consider owning this lovely Condo or
purchase as revenue property!