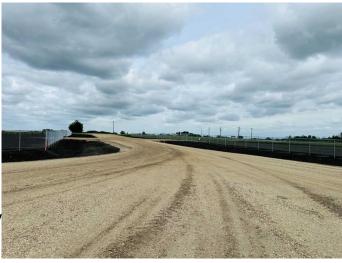

#### \$1,300,500

0 Bedroom, 0.00 Bathroom, Land on 8.67 Acres

NONE, Clairmont, Alberta

PRIME Commercial land on this very busy high visibility route. Great value at only \$150,000 an acre for this 8.67 Acre parcel with lots of frontage! Very quick access to Hwy 43 and 43X. FULLY FENCED land is already stripped and leveled. Seller can also gravel or built to suit your shop. Power and Gas along road for tie in. If you want your business to be noticed everyday this is the spot!