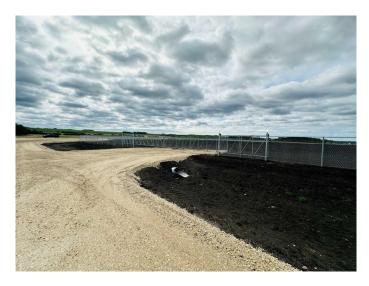

#### \$1,300,500

0 Bedroom, 0.00 Bathroom, Land on 8.67 Acres

NONE, Clairmont, Alberta

PRIME Commercial land on this very busy high visibility route. Great value at only \$150,000 an acre for this 8.67 Acre parcel with lots of frontage! Very quick access to Hwy 43 and 43X. FULLY FENCED land is already stripped and leveled. Seller can also gravel or built to suit your shop. Power and Gas along road for tie in. If you want your business to be noticed everyday this is the spot!