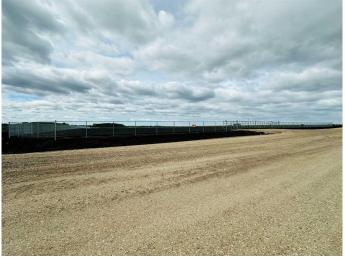

#### \$1,300,500

0 Bedroom, 0.00 Bathroom, Land on 8.67 Acres

NONE, Clairmont, Alberta

PRIME Commercial land on this very busy high visibility route. Great value at only \$150,000 an acre for this 8.67 Acre parcel with lots of frontage! Very quick access to Hwy 43 and 43X. FULLY FENCED land is already stripped and leveled. Seller can also gravel or built to suit your shop. Power and Gas along road for tie in. If you want your business to be noticed everyday this is the spot!