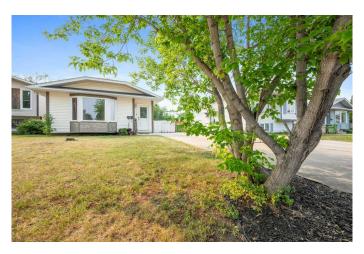

### \$265,000

4 Bedroom, 2.00 Bathroom, 934 sqft Residential on 0.11 Acres

Aurora, Lloydminster, Saskatchewan

Welcome to this well-maintained four-level split home, ideally situated on a quiet cul-de-sac on the Saskatchewan side of Lloydminster. Built in 1986, this 934 sq. ft. detached home features four bedrooms and two full bathrooms, with two bedrooms located upstairs and two on the lower level. The home offers plenty of natural light throughout and includes a spacious storage room in the basement, perfect for organizing seasonal items or extras. You'II also find a cozy playroom or TV room downstairsâ€"an ideal space for family time or relaxing. The backyard is a great size and includes a large shed, while the property also offers ample parking. A great option for a family home or an investment property