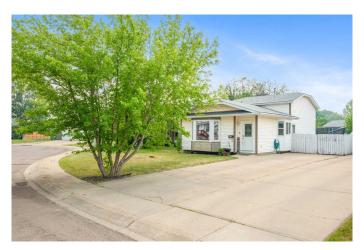

### \$265,000

4 Bedroom, 2.00 Bathroom, 934 sqft Residential on 0.11 Acres

Aurora, Lloydminster, Saskatchewan

Welcome to this well-maintained four-level split home, ideally situated on a quiet cul-de-sac on the Saskatchewan side of Lloydminster. Built in 1986, this 934 sq. ft. detached home features four bedrooms and two full bathrooms, with two bedrooms located upstairs and two on the lower level. The home offers plenty of natural light throughout and includes a spacious storage room in the basement, perfect for organizing seasonal items or extras. You'II also find a cozy playroom or TV room downstairsâ€"an ideal space for family time or relaxing. The backyard is a great size and includes a large shed, while the property also offers ample parking. A great option for a family home or an investment property