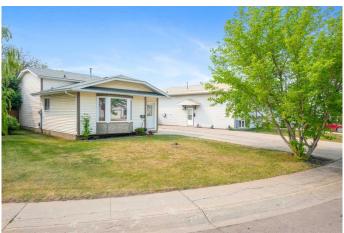

### \$265,000

4 Bedroom, 2.00 Bathroom, 934 sqft Residential on 0.11 Acres

Aurora, Lloydminster, Saskatchewan

Welcome to this well-maintained four-level split home, ideally situated on a quiet cul-de-sac on the Saskatchewan side of Lloydminster. Built in 1986, this 934 sq. ft. detached home features four bedrooms and two full bathrooms, with two bedrooms located upstairs and two on the lower level. The home offers plenty of natural light throughout and includes a spacious storage room in the basement, perfect for organizing seasonal items or extras. You'II also find a cozy playroom or TV room downstairsâ€"an ideal space for family time or relaxing. The backyard is a great size and includes a large shed, while the property also offers ample parking. A great option for a family home or an investment property