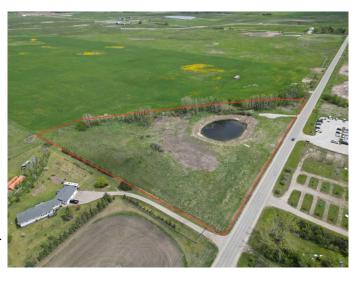

## \$474,900

0 Bedroom, 0.00 Bathroom, Land on 7.09 Acres

NONE, Rural Wheatland County, Alberta

RARE 7.09-ACRE PARCEL just minutes from the City of Strathmore! Zoned AG – Agricultural General, this incredible property offers a perfect blend of privacy, open space, and natural beauty. Enjoy stunning views of the golf course just across the road, while the drilled well and natural pond on the property add to its charm and self-sufficiency. Whether you're looking to build your dream home, start a hobby farm, or invest in future potential, this lot offers endless possibilities. Peaceful rural living with easy access to urban amenities—don't miss this opportunity!