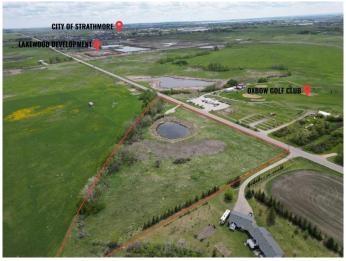

## \$474,900

0 Bedroom, 0.00 Bathroom, Land on 7.09 Acres

NONE, Rural Wheatland County, Alberta

RARE 7.09-ACRE PARCEL just minutes from the City of Strathmore! Zoned AG – Agricultural General, this incredible property offers a perfect blend of privacy, open space, and natural beauty. Enjoy stunning views of the golf course just across the road, while the drilled well and natural pond on the property add to its charm and self-sufficiency. Whether you're looking to build your dream home, start a hobby farm, or invest in future potential, this lot offers endless possibilities. Peaceful rural living with easy access to urban amenities—don't miss this opportunity!