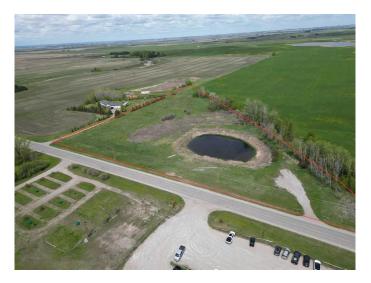

## \$474,900

0 Bedroom, 0.00 Bathroom, Land on 7.09 Acres

NONE, Rural Wheatland County, Alberta

RARE 7.09-ACRE PARCEL just minutes from the City of Strathmore! Zoned AG – Agricultural General, this incredible property offers a perfect blend of privacy, open space, and natural beauty. Enjoy stunning views of the golf course just across the road, while the drilled well and natural pond on the property add to its charm and self-sufficiency. Whether you're looking to build your dream home, start a hobby farm, or invest in future potential, this lot offers endless possibilities. Peaceful rural living with easy access to urban amenities—don't miss this opportunity!