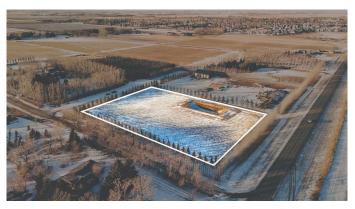

### \$499,900

0 Bedroom, 0.00 Bathroom, Land on 3.24 Acres

NONE, Coaldale, Alberta

Here's your chance to own 3.24 acres in Coaldale! This vacant lot is 472 feet by 299 feet and fully serviced to the property line â€" except sewer. Located within town of Coaldale limits, this home is perfect for those looking to build their dream home near town.