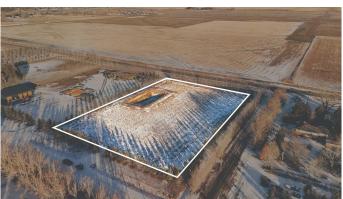

### \$499,900

0 Bedroom, 0.00 Bathroom, Land on 3.24 Acres

NONE, Coaldale, Alberta

Here's your chance to own 3.24 acres in Coaldale! This vacant lot is 472 feet by 299 feet and fully serviced to the property line â€" except sewer. Located within town of Coaldale limits, this home is perfect for those looking to build their dream home near town.