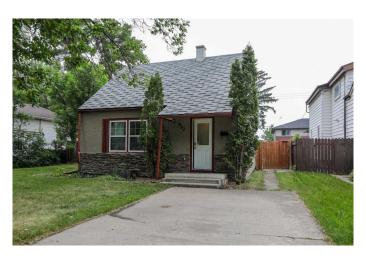

# \$255,000 - 402 12 Street N, Lethbridge

MLS® #A2230769

## \$255,000

3 Bedroom, 1.00 Bathroom, 1,029 sqft Residential on 0.17 Acres

Senator Buchanan, Lethbridge, Alberta

This cute 3 bedroom, 1 bath home has been freshly painted and sits on a LARGE 7500+ sf lot with new fencing on 2 sides! Main floor living is totally achievable with the primary bedroom, bathroom and laundy all located on the main level. Two good sized bedrooms upstairs, all flooring on the main level updated in the past 3 years, and located in a lovely mature neighbourhood. This is a great place to start out and a quick possession can be available!

Built in 1946