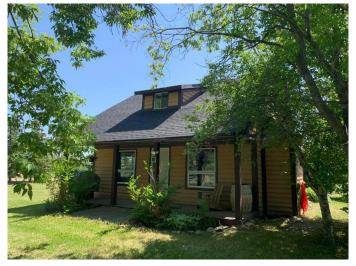

# \$275,000

3 Bedroom, 2.00 Bathroom, 1,354 sqft Residential on 10.00 Acres

NONE, Rural Lac Ste. Anne County, Alberta

Welcome to this charming mini farm located close to Cherhill, Sangudo and Barrhead. This 10 acre parcel features a one and half storey farmhouse style home, double detached garage, numerous outbuildings and a corral for everything you would want for a small farm. fully fenced and crossfencing. The house has had numerous recent upgrades such as shingles (5years) new hot water tank and furnace in the last 3 years. All appliances included.

#### **Exterior**

Exterior Features Private Entrance, Storage

Lot Description Fruit Trees/Shrub(s), Lawn, Meadow, Square Shaped Lot

Roof Asphalt Shingle
Construction Wood Frame

Foundation Poured Concrete