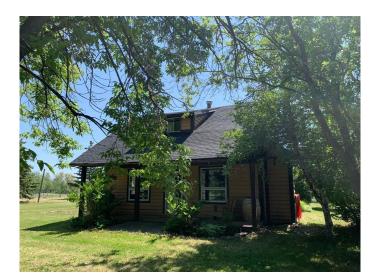

# \$275,000

3 Bedroom, 2.00 Bathroom, 1,354 sqft Residential on 10.00 Acres

NONE, Rural Lac Ste. Anne County, Alberta

Welcome to this charming mini farm located close to Cherhill, Sangudo and Barrhead. This 10 acre parcel features a one and half storey farmhouse style home, double detached garage, numerous outbuildings and a corral for everything you would want for a small farm. fully fenced and crossfencing. The house has had numerous recent upgrades such as shingles (5years) new hot water tank and furnace in the last 3 years. All appliances included.

Built in 1940

#### **Exterior**

Exterior Features Private Entrance, Storage

Lot Description Fruit Trees/Shrub(s), Lawn, Meadow, Square Shaped Lot

Roof Asphalt Shingle
Construction Wood Frame

Foundation Poured Concrete