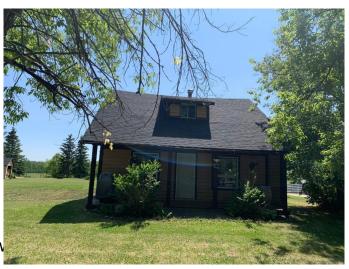

# \$275,000

3 Bedroom, 2.00 Bathroom, 1,354 sqft Residential on 10.00 Acres

NONE, Rural Lac Ste. Anne County, Alberta

Welcome to this charming mini farm located close to Cherhill, Sangudo and Barrhead. This 10 acre parcel features a one and half storey farmhouse style home, double detached garage, numerous outbuildings and a corral for everything you would want for a small farm. fully fenced and crossfencing. The house has had numerous recent upgrades such as shingles (5years) new hot water tank and furnace in the last 3 years. All appliances included.

#### **Exterior**

Exterior Features Private Entrance, Storage

Lot Description Fruit Trees/Shrub(s), Lawn, Meadow, Square Shaped Lot

Roof Asphalt Shingle
Construction Wood Frame

Foundation Poured Concrete