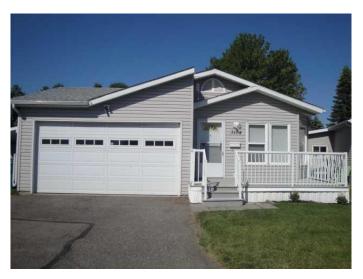

### \$259,900

2 Bedroom, 2.00 Bathroom, 1,523 sqft Mobile on 0.00 Acres

Park Bridge Estates, Lethbridge, Alberta

Spacious and bright, this 1,523 sq ft 2-bedroom home combines comfort and versatility in one well-designed package. Enjoy vaulted ceilings, newer flooring throughout, and large windowsâ€"including multiple skylights and bay windowsâ€"that fill the space with natural light. The custom kitchen offers style and function, while the generous primary bedroom features its own ensuite and walk in closet. A large living room and flex room provide endless layout options. The main bath includes a unique sit-down tub for added comfort. Step outside to front and rear decks perfect for relaxing or entertaining. A double attached garage and two year old eavestrough guards (with warranty transferable to new owner) completes the package with everyday convenience. Buyer must be approved by Parkbridge Estates management.

#### **Essential Information**

MLS® # A2230061 Price \$259,900

Bedrooms 2

Bathrooms 2.00

Full Baths 2

Square Footage 1,523 Acres 0.00 Year Built 1994

Type Mobile Sub-Type Mobile

Style Single Wide Mobile Home