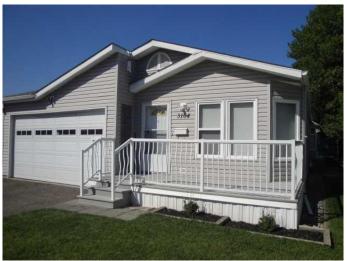

### \$259,900

2 Bedroom, 2.00 Bathroom, 1,523 sqft Mobile on 0.00 Acres

Park Bridge Estates, Lethbridge, Alberta

Spacious and bright, this 1,523 sq ft 2-bedroom home combines comfort and versatility in one well-designed package. Enjoy vaulted ceilings, newer flooring throughout, and large windowsâ€"including multiple skylights and bay windowsâ€"that fill the space with natural light. The custom kitchen offers style and function, while the generous primary bedroom features its own ensuite and walk in closet. A large living room and flex room provide endless layout options. The main bath includes a unique sit-down tub for added comfort. Step outside to front and rear decks perfect for relaxing or entertaining. A double attached garage and two year old eavestrough guards (with warranty transferable to new owner) completes the package with everyday convenience. Buyer must be approved by Parkbridge Estates management.