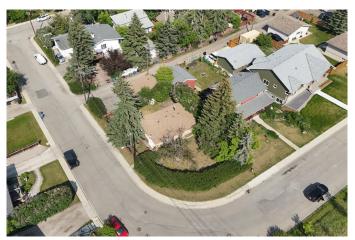

This desirable corner lot offers a generous total area of 6,748 sq ft and is ideally suited for investors and builders. Fourplex architectural drawings are ready to apply for a development permit, as shown in the pictures. Conveniently located close to schools, shopping centres, parks, and restaurants, with easy access to 16 Avenue(Trans-Canada Highway) and major routes. Don't miss your chance to grab a corner lot in a well-connected area.

# **Community Information**

Address 7840 Bowcliffe Crescent Nw

Subdivision Bowness

City Calgary
County Calgary
Province Alberta
Postal Code T3B 2S7

#### **Exterior**

Exterior Features Private Yard

Lot Description Back Lane, Back Yard, Corner Lot

Roof Asphalt Shingle

Construction Stucco, Wood Frame

Foundation Block, Brick/Mortar