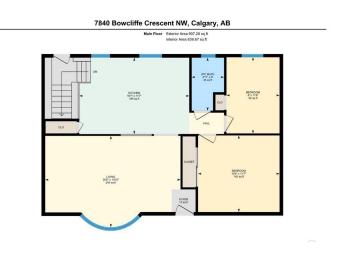

## **Essential Information**

MLS® # A2229945

Price \$699,900

Bedrooms 2

Bathrooms 2.00

Full Baths 2

Square Footage 907

Acres 0.15

#### Interior

Interior Features Ceiling Fan(s)

Appliances Dishwasher, Electric Stove, Refrigerator

Heating Forced Air

Cooling None

Fireplaces Basement

Has Basement Yes

Basement Full, Partially Finished