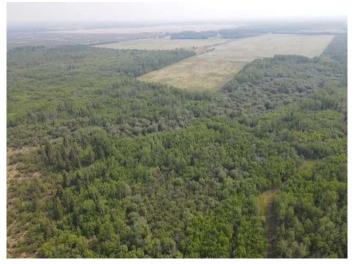

### \$240,000

0 Bedroom, 0.00 Bathroom, Land on 157.00 Acres

NONE, Rural Saddle Hills County, Alberta

Bush quarter in the midst of the Saddle Hills county with exceptional exposure to all manner of animals. Road access on the west property line this is a piece of land that will probably only grow in value or make a fantastic recreational quarter. There is a lease that pays approximately \$3500 which offsets the taxes by a substantial amount.