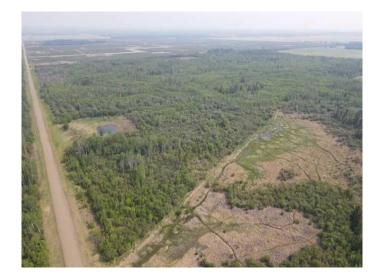

### \$240,000

0 Bedroom, 0.00 Bathroom, Land on 157.00 Acres

NONE, Rural Saddle Hills County, Alberta

Bush quarter in the midst of the Saddle Hills county with exceptional exposure to all manner of animals. Road access on the west property line this is a piece of land that will probably only grow in value or make a fantastic recreational quarter. There is a lease that pays approximately \$3500 which offsets the taxes by a substantial amount.