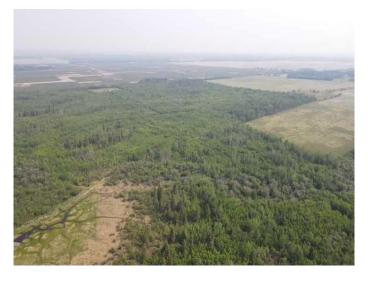

### \$240,000

0 Bedroom, 0.00 Bathroom, Land on 157.00 Acres

NONE, Rural Saddle Hills County, Alberta

Bush quarter in the midst of the Saddle Hills county with exceptional exposure to all manner of animals. Road access on the west property line this is a piece of land that will probably only grow in value or make a fantastic recreational quarter. There is a lease that pays approximately \$3500 which offsets the taxes by a substantial amount.