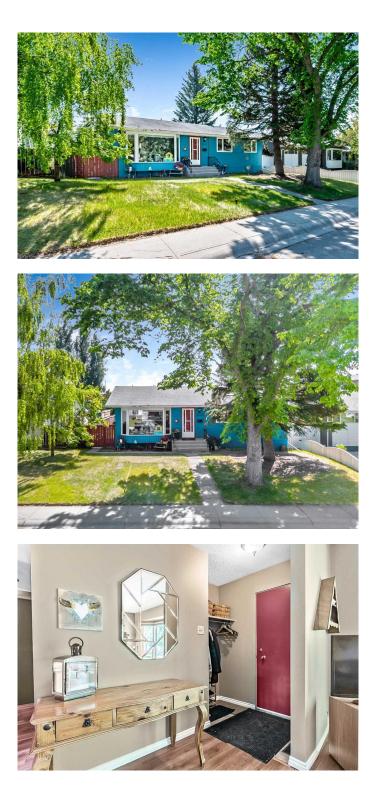

#### \$750,000

4 Bedroom, 2.00 Bathroom, 1,054 sqft Residential on 0.12 Acres

Lakeview, Calgary, Alberta

Welcome to 2628 Lionel Crescent SW Calgary! Located in the community of Lakeview in the SW quadrant of the city along the North shore of Glenmore Reservoir. Enjoy an easy maintenance lifestyle in this 1054.25 sq. ft., 4-bedroom, 2-bathroom, bungalow, double detached garage all on a quiet residential street. The lot features mature trees, rear patio, shed and a fenced back yard. From the front door you are welcomed with lots of natural light through a massive picture window framing the outside view like a picture to admire from the spacious living room that guides you to the dining room and open concept to the easy flow kitchen with island and maple cabinets to create a modern feel. 3 bedrooms up and 4-piece main bath complete the main. The basement provides a family room with lots of storage, a laundry room, and 4th bedroom plus a 3-piece bathroom. New Furnace and Hot water tank installed March 2025. All of this is located within a short walk to the Lakeview shopping complex, schools and offers quick access to Crowchild and Glenmore walking and biking Trails.

## Exterior

| Exterior Features | Private Yard                                               |
|-------------------|------------------------------------------------------------|
| Lot Description   | Back Lane, Back Yard, Few Trees, Front Yard, Lawn, Private |
| Roof              | Asphalt Shingle                                            |
| Construction      | Stucco, Wood Frame                                         |
| Foundation        | Poured Concrete                                            |