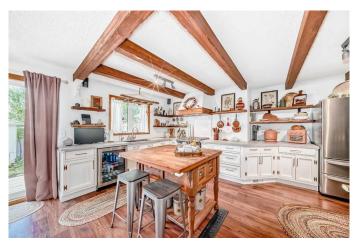

The main fover opens to a spacious living room with bay window and formal dining area. The updated kitchen features custom cabinets, porcelain countertops, black walnut shelves, a large sink, new stainless steel appliances (2022), a gas range, custom island, and under-sink water filtration. Step through the patio door to a huge south-facing double deck with pergola, electric outlets, gas line for BBQ, and a fire pit â€" perfect for entertaining. Upstairs, the generous primary bedroom includes a private 3-piece ensuite, with two more bedrooms and a second full bath. The lower level features a cozy family room with wooden fireplace, a fourth bedroom, and side entrance, making it ideal for guests or a private home office. The basement offers even more space with a recreation/media room wired for

projector and screen, a cold storage room with shelving, new washer & dryer, and a third full bathroom. Wired sound from the record player to the kitchen and pre-installed wall cords for two outdoor speakers offer built-in entertainment, along with a wired alarm system (Supreme Security, \$45/month) for peace of mind. The detached double garage is heated, equipped with floor-to-ceiling shelving, a workbench, and extra storage. The phantom screen on the front door adds a final touch of functionality. This move-in ready home offers unmatched value, modern comfort, and custom upgrades â€" all in a tranquil, tree-lined location. Walking /Biking path from front of the house will take you after a short ride to our beautiful Fish Creek Park. Few mins drive to Costo and easy access to Stoney Tr.