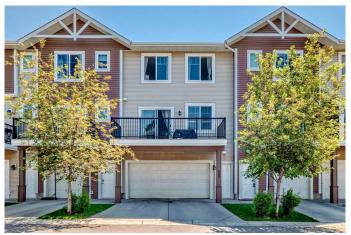

## \$499,000

4 Bedroom, 4.00 Bathroom, 2,133 sqft Residential on 0.00 Acres

Westmere, Chestermere, Alberta

\*\*\*Welcome to the largest and most impressive unit in the community!

Professionally measured at 2,130 sq ft, this townhouse offers approximately 400 sqft more living space than any other unit in the complex. Enjoy the added convenience of an attached double garageâ€"an exceptional find in this sought-after neighborhood.\*\*\*

#### **Amenities**

Amenities Parking, Snow Removal, Trash, Visitor Parking

Parking Spaces 4

Parking Double Garage Attached

#### **Exterior**

Exterior Features Balcony

Lot Description Back Lane, Few Trees, Low Maintenance Landscape

Roof Asphalt Shingle

Construction Brick, Vinyl Siding, Wood Frame

Foundation Poured Concrete