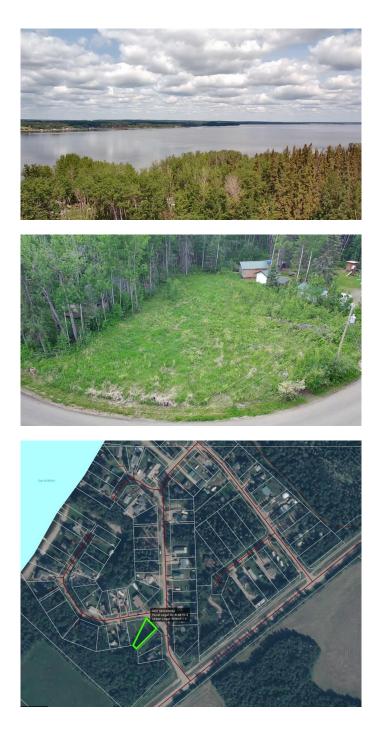

#### \$44,000

0 Bedroom, 0.00 Bathroom, Land on 0.15 Acres

NONE, Lac La Biche, Alberta

\*\*\*Serious Seller – Open to Reasonable Offers\*\*\*Weekend-Ready at Bayview Beach – Your Lakeside Escape Awaits. Tucked into the peaceful Bayview Beach subdivision on beautiful Lac La Biche Lake, this charming recreational lot is your chance to unwind, recharge, and soak up lake lifeâ€"all just steps from the water. Set among mature trees, this private, well-treed lot offers the perfect blend of shade and seclusion. Whether you want to park your RV for weekend getaways or start planning your dream cabin, this spot gives you the flexibility to do both. Enjoy easy access to the lake via the nearby municipal reserve, where you'II find a sandy beach and a public boat launch just a short stroll awayâ€"perfect for fishing, watersports, or quiet morning paddles. Bayview Beach is a welcoming mix of seasonal and year-round residents, and with municipal water and sewer now available in the subdivision, future development is easier than ever. Just two minutes from the hamlet of Plamondon, you're never far from groceries, fuel, and local amenitiesâ€"convenience and tranquility all in one. Whether you're looking for a peaceful retreat or a future full-time home base near the lake, this hidden gem offers a rare chance to get close to the water without the premium price of true lakefront. Start making memories at Bayview Beachâ€"where lake days are just around the corner!