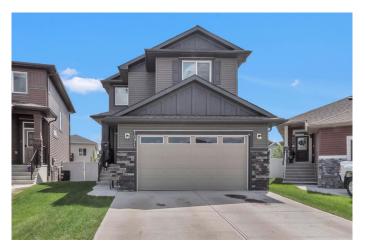

# \$639,000 - 1071 Stevens Place, Crossfield

MLS® #A2229093

## \$639,000

3 Bedroom, 3.00 Bathroom, 1,630 sqft Residential on 0.10 Acres

NONE, Crossfield, Alberta

Modern Family Home on a Spacious Pie Lot in Established Crossfield Neighborhood Welcome to 1071 Steven Place, a stunning 2-storey home built in 2022, nestled on a large pie shaped lot in a mature, fully developed neighbourhood with no ongoing construction. This beautifully designed residence blends modern finishes with timeless functionality, offering comfort, space, and style for the whole family.