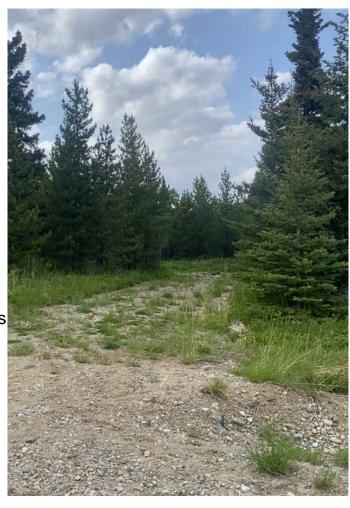

### \$169,900

0 Bedroom, 0.00 Bathroom, Land on 2.99 Acres

NONE, Rural Cardston County, Alberta

Peace and tranquility can be found here at Heritage Ranch! A true nature lover's dream featuring stunning views of Chief Mountain and in close proximity to Police Lake/Rainbow Trout Fishing (15 minutes), Waterton Park, the US border (Duck Lake, St Mary Lake) and the Going-to-the-Sun Road... a day trip adventure awaits at any moment! The floral scent of the clean mountain air is absolutely intoxicating and you will be awed by the sounds and movement of the wildlife around you. A perfect location to place your RV and "get away from it all" or perhaps take it a step further and build an off grid tiny home or log cabin. ADDED BONUS - Several owners in this subdivision have committed to bringing natural gas to their lots and this is one of them! If the service is not in place prior to the new owner taking possession, the Seller will credit the Buyer for this cost. Please ask your Realtor for more details! Dare to dream and call your favorite REALTOR® today for more details!

### **Amenities**

Utilities None

**Exterior** 

Lot Description Brush, Meadow, Many Trees