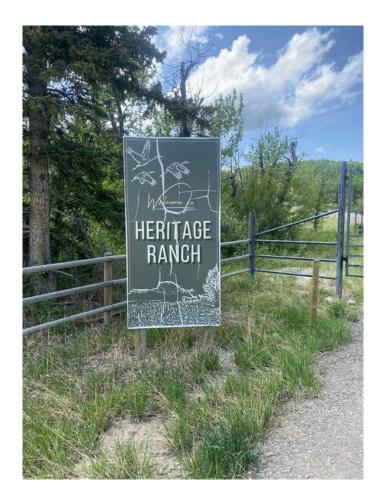

### \$169,900

0 Bedroom, 0.00 Bathroom, Land on 2.99 Acres

NONE, Rural Cardston County, Alberta

Peace and tranquility can be found here at Heritage Ranch! A true nature lover's dream featuring stunning views of Chief Mountain and in close proximity to Police Lake/Rainbow Trout Fishing (15 minutes), Waterton Park, the US border (Duck Lake, St Mary Lake) and the Going-to-the-Sun Road... a day trip adventure awaits at any moment! The floral scent of the clean mountain air is absolutely intoxicating and you will be awed by the sounds and movement of the wildlife around you. A perfect location to place your RV and "get away from it all" or perhaps take it a step further and build an off grid tiny home or log cabin. ADDED BONUS - Several owners in this subdivision have committed to bringing natural gas to their lots and this is one of them! If the service is not in place prior to the new owner taking possession, the Seller will credit the Buyer for this cost. Please ask your Realtor for more details! Dare to dream and call your favorite REALTOR® today for more details!

## **Community Information**

Address Lot 9 Heritage Ranch

Subdivision NONE

City **Rural Cardston County** 

County **Cardston County** 

**Province** Alberta

Postal Code TOK OKO