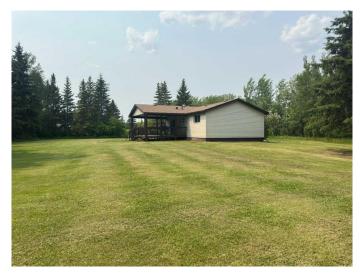

# \$259,000 - 101 15249 Twp Rd 665a, Lac La Biche County

MLS® #A2228697

#### \$259,000

2 Bedroom, 1.00 Bathroom, 888 sqft Residential on 1.00 Acres

Missawawi Lake Estate, Lac La Biche County, Alberta

Charming Retreat in Missawawi Estates Phase 2! Located just 15 minutes from Lac La Biche, this 888 sq ft home on a 1-acre lot, surrounded by mature trees for privacy, offers the perfect summer cabin or year-round getaway. Built in 1985, the home has seen key updates over the years, including a new furnace and a covered porch and deck both added in 2017. The 24x32 ft detached heated garage (built in 1999) provides ample space for multiple uses of storage for toys or working on projects the man cave you've always wanted. Enjoy peace of mind with a newer stove, fridge, washer, and dryer which have all been replaced in the last two years. With nearby lakes and town conveniences close by, this property blends relaxation with accessibility.