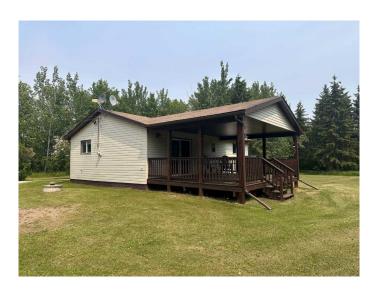

# \$259,000 - 101 15249 Twp Rd 665a, Lac La Biche County

MLS® #A2228697

#### \$259,000

2 Bedroom, 1.00 Bathroom, 888 sqft Residential on 1.00 Acres

Missawawi Lake Estate, Lac La Biche County, Alberta

Charming Retreat in Missawawi Estates Phase 2! Located just 15 minutes from Lac La Biche, this 888 sq ft home on a 1-acre lot, surrounded by mature trees for privacy, offers the perfect summer cabin or year-round getaway. Built in 1985, the home has seen key updates over the years, including a new furnace and a covered porch and deck both added in 2017. The 24x32 ft detached heated garage (built in 1999) provides ample space for multiple uses of storage for toys or working on projects the man cave you've always wanted. Enjoy peace of mind with a newer stove, fridge, washer, and dryer which have all been replaced in the last two years. With nearby lakes and town conveniences close by, this property blends relaxation with accessibility.