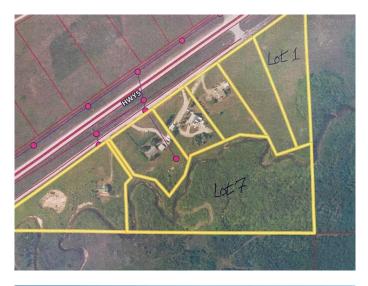

#### \$275,000

0 Bedroom, 0.00 Bathroom, Land on 9.07 Acres

NONE, Rural Cardston County, Alberta

Unique 9 acre parcel located just outside Waterton Lakes National Park. This property envelops a creek which meanders throughout the entire width of the land! Located in a small subdivision, this incorporates an access route which will require a bridge for vehicle access. There is no time line to build. Lot 1 is also available for sale.