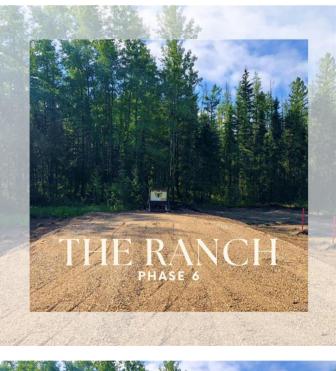

### \$239,900

0 Bedroom, 0.00 Bathroom, Land on 3.11 Acres

The Ranch, Rural Grande Prairie No. 1, County of, Alberta

PHASE 6 - Final phase of The Ranch, completely treed lots, and now only 2 of 7 lots still available. The Ranch is one of Grande Prairieâ€<sup>™</sup>s premier acreage developments and is located west of the Wapiti Nordic Ski Trails which can be accessed west off of Highway 40 or south off of the Correction Line, both routes are paved right to the subdivision. About 5 miles south of the city limits these beautiful acreages offer city water, power, gas, and lots are treed with spruce, tamarack, pine and poplar. The sandy rolling terrain offers amazing building sites with complete privacy. Lot sizes range from 3.11 â€" 3.68 acres and the CR-2 zoning with restrictive covenants promotes a beautiful subdivision while utilizing what true acreage living is all about. Info packages are available upon request. Take the picturesque drive out to The Ranch, road is now complete and approaches are in. GST is applicable. Vendor is a licensed REALTOR® in the Province of Alberta.