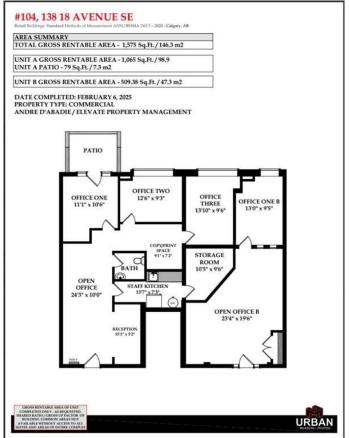

#### \$4,500

0 Bedroom, 0.00 Bathroom, Commercial on 0.00 Acres

Mission, Calgary, Alberta

Amazing location in MISSION with a 5 minute walk to 4th street, 17th ave and the Stampede grounds. This 1575 square foot commercial condo in a mixed use building in has so much to offer. The space has been demised into to TWO separate units. Unit A features three offices, a large reception/open workspace area that could be used as a multi desk work space split into smaller work spaces. Other features inclue a bathroom, kitchen area and large storage area/lunch room. The 600 square foot, Unit B features a large open work space area and one private office. Such a great opportunity to operate your business from one of the suites and lease the other to cover your expenses. Other great features include a walkout patio door to the rear(north) side of the building. Nice big windows in each office, two parkings stalls, and an underground storage unit. The main floor of the building is exclusively commercial units and has a common washroom for use by all tenants and their respective customers. This unit has rough in's for drains from a previous use in the offices. Two TITLED PARKING STALLS AND A/C IN UNIT! CALL TODAY.