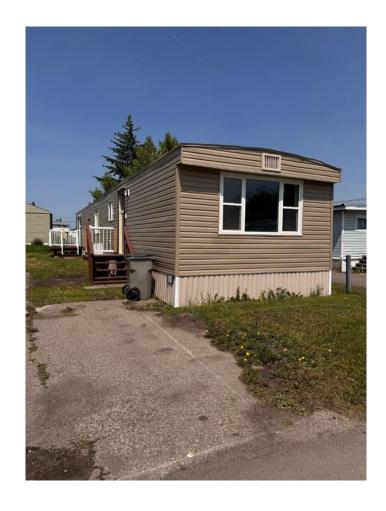

### \$124,500

2 Bedroom, 1.00 Bathroom, 914 sqft Mobile on 0.00 Acres

Red Carpet, Calgary, Alberta

Looking for a for a move in ready mobile home? This mobile home has been stripped to the studs and rebuilt. It has all new plex plumbing, brand new electrical, full insulation on all four sides, a new hot water tank and a freshly sealed roof. The mobile home has new siding on the exterior, and newer windows. This home has an open concept layout with pot lights. 2 large bedrooms, the primary with a patio. You also have a convenient separate laundry/utility room with a 2 pc bath and a second 4pc bathroom. mobile home is on rented land with a lot rent of \$1,257 a month, it includes, water, sewage and garbage. There is access to the club house with a gym. All breed and size dogs are allowed, you are also allowed to build garages and car ports with park approval.

Style Single Wide Mobile Home

Status Active

#### **Exterior**

Roof Metal

Wood Frame, Shingle Siding Construction

Foundation Piling(s)