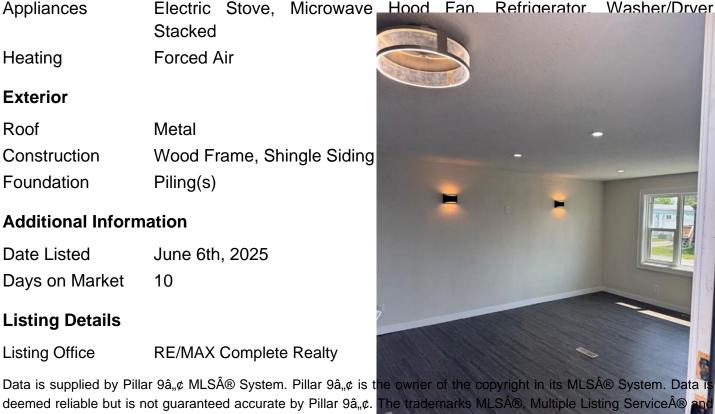

#### Interior

Interior Features Open Floorplan

Microwave Hood **Appliances** Electric Stove,

Stacked

Forced Air Heating

#### **Exterior**

Roof Metal

Wood Frame, Shingle Siding Construction

Foundation Piling(s)