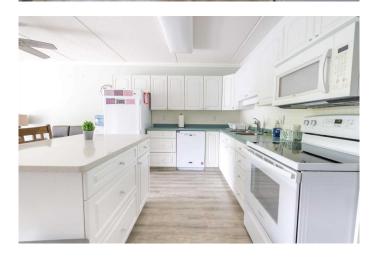

# \$229,900

2 Bedroom, 2.00 Bathroom, 956 sqft Residential on 0.00 Acres

NONE, Rocky Mountain House, Alberta

Immaculate 2 Bedroom Condo with Underground Parking in 55+ Building! This bright and beautifully maintained 2 bedroom, 1.5 bath condo offers an excellent open-concept layout with newer flooring throughout. The spacious kitchen features a central island and flows seamlessly into the dining and living areasâ€"perfect for everyday living or entertaining. Step outside to a large, covered balcony complete with two storage rooms, ideal for keeping things organized and accessible. Enjoy the convenience of underground parking and the comfort of being in a quiet, secure 55+ building just steps from shopping, restaurants, banks, and essential amenities.

#### Interior

Interior Features Open Floorplan

Appliances Other

Heating Baseboard

Cooling None