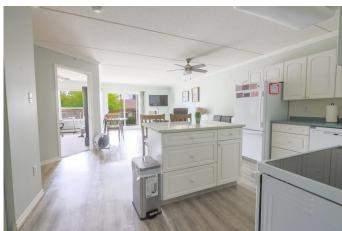

# \$229,900

2 Bedroom, 2.00 Bathroom, 956 sqft Residential on 0.00 Acres

NONE, Rocky Mountain House, Alberta

Immaculate 2 Bedroom Condo with Underground Parking in 55+ Building! This bright and beautifully maintained 2 bedroom, 1.5 bath condo offers an excellent open-concept layout with newer flooring throughout. The spacious kitchen features a central island and flows seamlessly into the dining and living areasâ€"perfect for everyday living or entertaining. Step outside to a large, covered balcony complete with two storage rooms, ideal for keeping things organized and accessible. Enjoy the convenience of underground parking and the comfort of being in a quiet, secure 55+ building just steps from shopping, restaurants, banks, and essential amenities.

#### Interior

Interior Features Open Floorplan

Appliances Other

Heating Baseboard

Cooling None