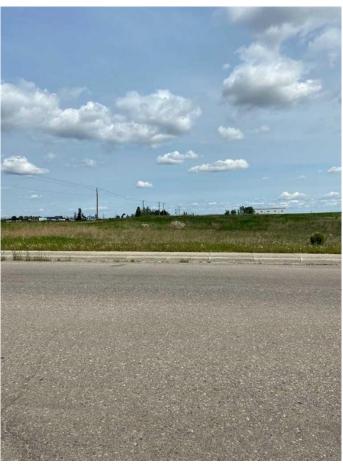

#### \$992,000

0 Bedroom, 0.00 Bathroom, Land on 4.92 Acres

NONE, Didsbury, Alberta

4.92 acres of bare C1 land ready for development! This is located in Shantz Crossing and north of Save On Foods/Dollarama in Didsbury. This is a prime location with good visibility since it is right on the corner of this intersection. This bare lot is a municipally owned property. The services that are available at the property line are, water, wastewater and stormwater. The buyer would be responsible to ensure suitability of the available services based on what they would like to develop on the property. Lots of opportunity here and ready for your next endeavor.