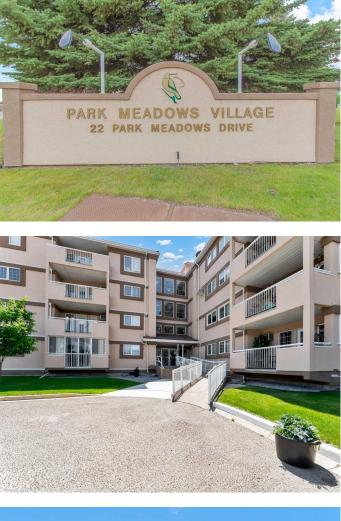

# \$229,900 - 320, 22 Park Meadows Drive Se, Medicine Hat

MLS® #A2227432

#### \$229,900

2 Bedroom, 2.00 Bathroom, 1,033 sqft Residential on 0.00 Acres

Southview-Park Meadows, Medicine Hat, Alberta

Welcome to this lovely 2 bed, 2 bath condo in the desirable Park Meadows Village! Spanning 1,033 square feet, this inviting home features a spacious entryway and a generous laundry room that boasts built-in shelving for added convenience. You'll find two well-sized bedrooms, including a primary suite with an ensuite bathroom and a second bedroom boasting a 4-piece Jack and Jill Ensuite. The kitchen is a delight, offering an abundance of cabinets and coffee bar space, along with a handy pantry for all your storage needs. Adjacent to the kitchen, the large dining room creates the perfect setting for gathering. The spacious living room is a cozy retreat, complete with a screen-enclosed balcony that invites you to enjoy the outdoors in comfort. Convenience is key, as this suite is just a few steps from the elevator, making it easily accessible. Both the underground parking and storage room are also conveniently located. This wonderful age-restricted building includes all utilities in the monthly condo fee of \$569.46, allowing you to enjoy an affordable, hassle-free lifestyle. Don't miss the opportunity to make this clean, move-in-ready suite your new home! Contact your local neighbourhood **REALTOR®** today!

# **Community Information**

| Address     | 320, 22 Park Meadows Drive Se |
|-------------|-------------------------------|
| Subdivision | Southview-Park Meadows        |
| City        | Medicine Hat                  |
| County      | Medicine Hat                  |
| Province    | Alberta                       |
| Postal Code | T1B 4E8                       |