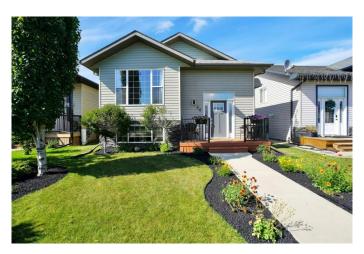

### \$419,900

4 Bedroom, 3.00 Bathroom, 1,107 sqft Residential on 0.10 Acres

Hewlett Park, Sylvan Lake, Alberta

This fully developed Bilevel is in excellent condition and has had a lot of work done to it over the past 4 years! As you pull up to this property you will notice the amazing Curb Appeal and Gorgeous Landscaping, the inside is equally as nice, Upgraded high quality laminate flooring throughout main floor, Kitchen with Maple Cabinets, upgraded Stainless Steel Appliances, Master with Double Closets and Large 4 Piece Ensuite, Stunning Deck off the Kitchen/Dining room to a fully landscaped back yard with room for a garage and parking stalls. Basement is fully finished with a massive Rec Room, 2 more Bedrooms a gorgeous 4 piece bath and a large laundry room. The entire home is insulated with spray foam insulation!