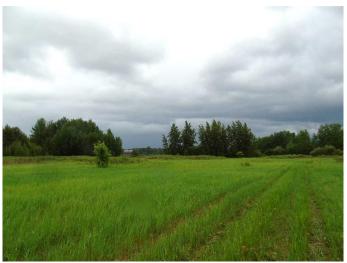

#### \$249,000

0 Bedroom, 0.00 Bathroom, Land on 90.90 Acres

NONE, Rural Big Lakes County, Alberta

Are you looking for your own little piece of heaven at an amazing price!! 90 acres, 1/3rd cleared adjacent to the Swan River only 3 km from Kinuso, AB; and only 10km from the beautiful Lesser Slave Lake. Beautiful cleared meadow you could use for recreation or farming purposes. The bonus feature of this magnificent piece of property is that it still has power and gas connected to the old homestead house. A modular or new house could easily be constructed near the old homestead house. There is also the County water line runs by the south side of the property; which can conveniently be connected to without drilling a well or hauling water. An opportunity like this only comes around so often!! You will fall in love with this property once you view it!!

### **Exterior**

Lot Description Irregular Lot, Many Trees, No Neighbours Behind, Pasture, Private,

Secluded, Farm, Meadow, Native Plants