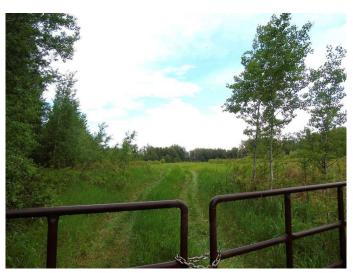

#### \$249,000

0 Bedroom, 0.00 Bathroom, Land on 90.90 Acres

NONE, Rural Big Lakes County, Alberta

Are you looking for your own little piece of heaven at an amazing price!! 90 acres, 1/3rd cleared adjacent to the Swan River only 3 km from Kinuso, AB; and only 10km from the beautiful Lesser Slave Lake. Beautiful cleared meadow you could use for recreation or farming purposes. The bonus feature of this magnificent piece of property is that it still has power and gas connected to the old homestead house. A modular or new house could easily be constructed near the old homestead house. There is also the County water line runs by the south side of the property; which can conveniently be connected to without drilling a well or hauling water. An opportunity like this only comes around so often!! You will fall in love with this property once you view it!!

### **Exterior**

Lot Description Irregular Lot, Many Trees, No Neighbours Behind, Pasture, Private,

Secluded, Farm, Meadow, Native Plants