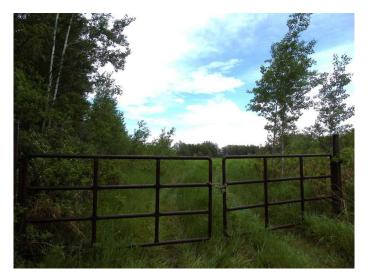

#### \$249,000

0 Bedroom, 0.00 Bathroom, Land on 90.90 Acres

NONE, Rural Big Lakes County, Alberta

Are you looking for your own little piece of heaven at an amazing price!! 90 acres, 1/3rd cleared adjacent to the Swan River only 3 km from Kinuso, AB; and only 10km from the beautiful Lesser Slave Lake. Beautiful cleared meadow you could use for recreation or farming purposes. The bonus feature of this magnificent piece of property is that it still has power and gas connected to the old homestead house. A modular or new house could easily be constructed near the old homestead house. There is also the County water line runs by the south side of the property; which can conveniently be connected to without drilling a well or hauling water. An opportunity like this only comes around so often!! You will fall in love with this property once you view it!!

### **Exterior**

Lot Description Irregular Lot, Many Trees, No Neighbours Behind, Pasture, Private,

Secluded, Farm, Meadow, Native Plants