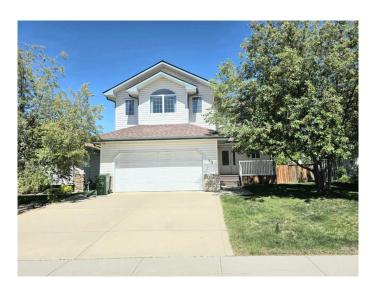

## \$559,000

4 Bedroom, 4.00 Bathroom, 2,153 sqft Residential on 0.15 Acres

Aspen Ridge, Red Deer, Alberta

This 2153 sqft Home offers double attached garage and a double detached garage/workshop in the back. A 320+ sqft living room, good size kitchen and dinning area on main floor. On 2nd floor, there's a 270 sqft bonus room, main bathroom and three bedrooms. Ensuite in master bedroom with a jet tub and a separate shower. Call your realtor today and check this out.

### **Essential Information**

MLS® # A2226440 Price \$559,000

Bedrooms 4

Bathrooms 4.00

Full Baths 3

Half Baths 1

Square Footage 2,153

Acres 0.15