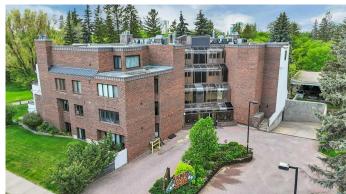

## \$319,900

2 Bedroom, 2.00 Bathroom, 1,318 sqft Residential on 0.00 Acres

Woodlea, Red Deer, Alberta

Elegant and well appointed 2nd level adult living condo unit now available in the sought after manicured subdivision of Woodlea Red Deer, AB. Park Green Condo complex on Coronation Park features many mature trees and a creek that flows through the Park. This upscale and spacious 1318 sqft condo unit shows extremely well with hardwood floors, quartz counter tops in the kitchen, stainless steel kitchen appliances, crown moldings, and a large primary bedroom with a 3pce ensuite. Other features include a breakfast nook, formal dining area, an electric awning for the balcony, in suite laundry and central air conditioning. This unit comes with one underground assigned heated parking stall and a storage room. Fireplace is deemed as "decorative only".

## **Exterior**

Exterior Features Awning(s)

Roof Tar/Gravel, Metal

Construction Brick, Stucco, Wood Siding

Foundation Poured Concrete