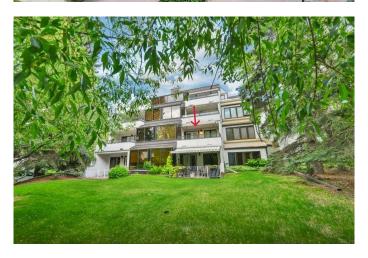

## \$319,900

2 Bedroom, 2.00 Bathroom, 1,318 sqft Residential on 0.00 Acres

Woodlea, Red Deer, Alberta

Elegant and well appointed 2nd level adult living condo unit now available in the sought after manicured subdivision of Woodlea Red Deer, AB. Park Green Condo complex on Coronation Park features many mature trees and a creek that flows through the Park. This upscale and spacious 1318 sqft condo unit shows extremely well with hardwood floors, quartz counter tops in the kitchen, stainless steel kitchen appliances, crown moldings, and a large primary bedroom with a 3pce ensuite. Other features include a breakfast nook, formal dining area, an electric awning for the balcony, in suite laundry and central air conditioning. This unit comes with one underground assigned heated parking stall and a storage room. Fireplace is deemed as "decorative only".