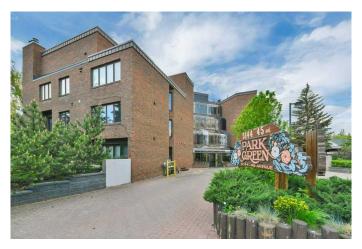

# \$319,900 - 204, 5144 45 Avenue, Red Deer

MLS® #A2226402

## \$319,900

2 Bedroom, 2.00 Bathroom, 1,318 sqft Residential on 0.00 Acres

Woodlea, Red Deer, Alberta

Elegant and well appointed 2nd level adult living condo unit now available in the sought after manicured subdivision of Woodlea Red Deer, AB. Park Green Condo complex on Coronation Park features many mature trees and a creek that flows through the Park. This upscale and spacious 1318 sqft condo unit shows extremely well with hardwood floors, quartz counter tops in the kitchen, stainless steel kitchen appliances, crown moldings, and a large primary bedroom with a 3pce ensuite. Other features include a breakfast nook, formal dining area, an electric awning for the balcony, in suite laundry and central air conditioning. This unit comes with one underground assigned heated parking stall and a storage room. Fireplace is deemed as "decorative only".

## **Community Information**

Address 204, 5144 45 Avenue

Subdivision Woodlea
City Red Deer
County Red Deer
Province Alberta
Postal Code T4N 3L3