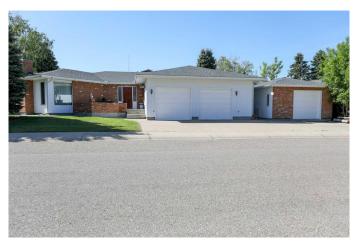

# \$674,900 - 90 Tudor Crescent S, Lethbridge

MLS® #A2226364

### \$674,900

3 Bedroom, 3.00 Bathroom, 1,757 sqft Residential on 0.16 Acres

Tudor Estates, Lethbridge, Alberta

Welcome to Tudor Estates â€" Where Timeless Design Meets Everyday Functionality.

Nestled in the prestigious Tudor Estates neighborhood, this custom-built home by renowned Southern Alberta home builder Floyd Norby is a rare and thoughtful blend of craftsmanship, comfort, and purposeful design. From the moment you arrive, the authentic used brick exterior speaks to the home's superior build quality and timeless curb appeal. Inside, the home is designed with family living and meaningful connection in mind. Featuring two spacious bedrooms and two full bathrooms on the main floor, this layout also includes the convenience of main floor laundry and a primary bedroom large enough for a king-sized bed. The home is further enhanced by custom-made curtains that add a touch of elegance and warmth to every room. The handcrafted wood banister adds character to the heart of the home. where inviting living areas flow seamlesslyâ€"anchored by a cozy gas fireplace, perfect for quiet nights or lively gatherings. A unique art studio offers creative flexibility for hobbies or work-from-home needs, while cleverly integrated storage and a large crawl space provide functional elegance and room for everything. Car enthusiasts and hobbyists will appreciate both the double attached garage and the rare super single detached garage, complete with heating and an attached air compressorâ€"ideal for an

### **Essential Information**

MLS® # A2226364 Price \$674,900

Bedrooms 3

Bathrooms 3.00

Full Baths 3

Square Footage 1,757 Acres 0.16 Year Built 1989

Type Residential
Sub-Type Detached
Style Bungalow

Status Active

#### **Exterior**

Exterior Features Private Yard

Lot Description Back Yard, Corner Lot, Front Yard, Landscaped, Low Maintenance

Landscape

Roof Asphalt Shingle

Construction Brick, Metal Siding, Wood Frame

Foundation Poured Concrete