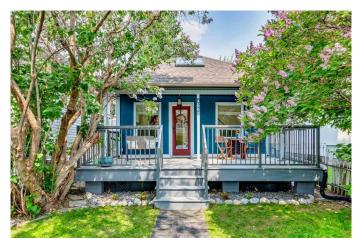

# \$600,000

2 Bedroom, 1.00 Bathroom, 753 sqft Residential on 0.07 Acres

Tuxedo Park, Calgary, Alberta

| Central Location | Updated Interior | Vaulted Ceiling | Front and Back Outdoor Space | Welcome to this beautifully updated home offering almost 1,100 square feet of developed living space in the desirable inner-city community of Tuxedo Park. Featuring 2 spacious bedrooms and a fully updated bathroom, this property combines modern comfort with character and convenience. The upstairs bedroom loft (not included in the 753 above-grade square footage) offers an additional approximately 100 sqft, along with the basement which offers another 245 sqft of developed living space. Step inside to discover a bright, airy interior highlighted by vaulted ceilings above the living room and large windows that flood the space with natural light. The updated kitchen boasts sleek stainless steel appliances and ample cabinet spaceâ€"perfect for everyday cooking or entertaining. The dining room sits conveniently next to the kitchen and offers enough space for a sizable table. The basement features an additional recently finished flex room, ideal for a movie room, home office, gym, or guest space. A laundry space and plenty of storage round off the lower floor. Outside, enjoy the private backyard complete with lush grass, a sunny deck, and a huge front porch that invites relaxation. Well-kept bushes and trees add a nice touch of privacy and nature. A single detached garage adds convenience and additional storage. Located minutes from downtown and close to shopping, parks, and

transit, this home offers the best of city living in a quiet, welcoming neighbourhood. Don't miss this opportunity to own a turnkey home in one of Calgary's most sought-after communities!