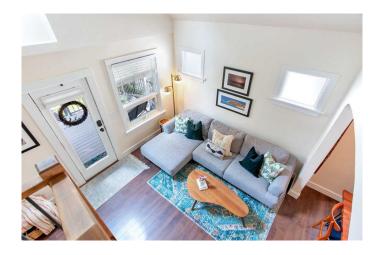

# \$600,000

2 Bedroom, 1.00 Bathroom, 753 sqft Residential on 0.07 Acres

Tuxedo Park, Calgary, Alberta

| Central Location | Updated Interior | Vaulted Ceiling | Front and Back Outdoor Space | Welcome to this beautifully updated home offering almost 1,100 square feet of developed living space in the desirable inner-city community of Tuxedo Park. Featuring 2 spacious bedrooms and a fully updated bathroom, this property combines modern comfort with character and convenience. The upstairs bedroom loft (not included in the 753 above-grade square footage) offers an additional approximately 100 sqft, along with the basement which offers another 245 sqft of developed living space. Step inside to discover a bright, airy interior highlighted by vaulted ceilings above the living room and large windows that flood the space with natural light. The updated kitchen boasts sleek stainless steel appliances and ample cabinet spaceâ€"perfect for everyday cooking or entertaining. The dining room sits conveniently next to the kitchen and offers enough space for a sizable table. The basement features an additional recently finished flex room, ideal for a movie room, home office, gym, or guest space. A laundry space and plenty of storage round off the lower floor. Outside, enjoy the private backyard complete with lush grass, a sunny deck, and a huge front porch that invites relaxation. Well-kept bushes and trees add a nice touch of privacy and nature. A single detached garage adds convenience and additional storage. Located minutes from downtown and close to shopping, parks, and