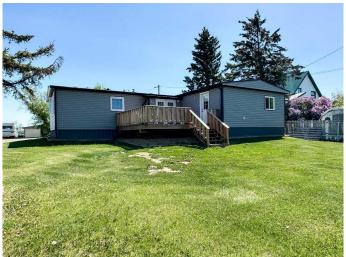

## \$160,000

3 Bedroom, 2.00 Bathroom, 1,487 sqft Residential on 0.20 Acres

NONE, Halkirk, Alberta

Welcome to this well maintained and affordable home in Halkirk. Located only 10 mins from Castor and 25 mins to Stettler. This home layout features a large primary bedroom complete with a full ensuite bathroom for added privacy and convenience and a walk in closet. Two additional bedrooms and 4 piece main bathroom provide plenty of space to accommodate family members, guests or a home office. The living, dining, and kitchen areas are perfect for gatherings and everyday living. Enjoy peace of mind with the recent updates that include newer vinyl flooring, new shingles (July 2024), newer deck & siding (2023), and furnace (2023) This property offers a blend of comfort and convenience, with the added benefits of modern updates. It's the perfect place to call home!

Lot Description Corner Lot, Lawn, See Remarks

Roof Asphalt Shingle

Construction Unknown Foundation Piling(s)