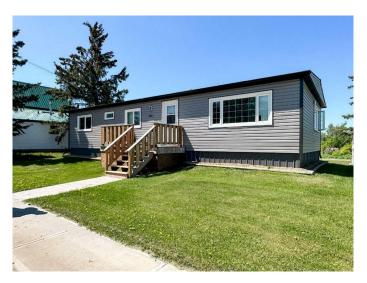

## \$160,000

3 Bedroom, 2.00 Bathroom, 1,487 sqft Residential on 0.20 Acres

NONE, Halkirk, Alberta

Welcome to this well maintained and affordable home in Halkirk. Located only 10 mins from Castor and 25 mins to Stettler. This home layout features a large primary bedroom complete with a full ensuite bathroom for added privacy and convenience and a walk in closet. Two additional bedrooms and 4 piece main bathroom provide plenty of space to accommodate family members, guests or a home office. The living, dining, and kitchen areas are perfect for gatherings and everyday living. Enjoy peace of mind with the recent updates that include newer vinyl flooring, new shingles (July 2024), newer deck & siding (2023), and furnace (2023) This property offers a blend of comfort and convenience, with the added benefits of modern updates. It's the perfect place to call home!

Type Residential Sub-Type Detached

Style Double Wide Mobile Home

Status Active

Lot Description Corner Lot, Lawn, See Remarks

Roof Asphalt Shingle

Construction Unknown Foundation Piling(s)