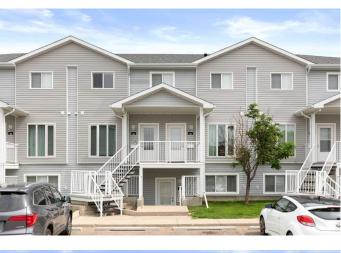

#### \$199,900

2 Bedroom, 2.00 Bathroom, 961 sqft Residential on 0.00 Acres

Northeast Crescent Heights, Medicine Hat, Alberta

Bright, Fresh, and Ready for You! Welcome to this beautifully refreshed 2-bedroom, 2-bathroom condo in the heart of Northlands Pointe. With a functional two-storey layout, this home has just been newly painted and offers a crisp, clean feel throughout. The main floor features an open-concept living and dining area, a well-appointed kitchen with granite countertops, and access to a covered patioâ€"ideal for relaxing or entertaining.

## **Community Information**

| Address     | 12 Northlands Pointe Ne    |
|-------------|----------------------------|
| Subdivision | Northeast Crescent Heights |
| City        | Medicine Hat               |
| County      | Medicine Hat               |
| Province    | Alberta                    |
| Postal Code | T1C0B9                     |