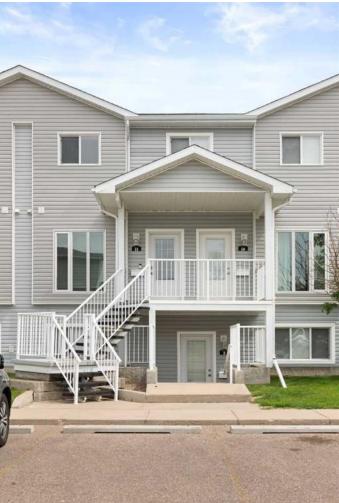

#### \$199,900

2 Bedroom, 2.00 Bathroom, 961 sqft Residential on 0.00 Acres

Northeast Crescent Heights, Medicine Hat, Alberta

Bright, Fresh, and Ready for You! Welcome to this beautifully refreshed 2-bedroom, 2-bathroom condo in the heart of Northlands Pointe. With a functional two-storey layout, this home has just been newly painted and offers a crisp, clean feel throughout. The main floor features an open-concept living and dining area, a well-appointed kitchen with granite countertops, and access to a covered patioâ€"ideal for relaxing or entertaining.

Upstairs, youâ€<sup>™</sup>II find two comfortable bedrooms, including a spacious primary with a walk-in closet, a full 4-piece bathroom, and convenient upper-floor laundry. With two dedicated parking stalls, low-maintenance living, and close proximity to shopping, schools, and parks, this condo is perfect for first-time buyers, busy professionals, or those looking to invest.