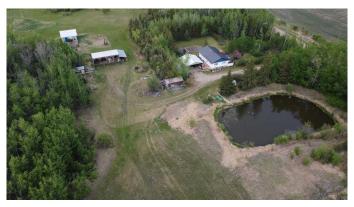

#### \$350,000

5 Bedroom, 1.00 Bathroom, 1,232 sqft Residential on 12.50 Acres

NONE, Rural Clear Hills County, Alberta

Have you dreamed about having your very on plot of land in the country? Here is your opportunity to make your dream a reality! Lovely family home, fully plumbed with filter system from the large dugout. Large open shop for dry storage and vehicle protection from sun and snow. You will appreciate the machine shop for even more storage and protection for your equipment and toys. Satisfy your green thumb with the large, developed garden for fresh healthy nourishment. Don't miss the opportunity, inquire today to make your dream a tangible reality.

#### **Essential Information**

MLS® # A2225599
Price \$350,000

Bedrooms 5

Bathrooms 1.00

Full Baths 1

Square Footage 1,232 Acres 12.50 Year Built 1972

Type Residential Sub-Type Detached

Style Acreage with Residence, Bungalow

#### **Exterior**

Exterior Features Balcony, Garden, Private Yard, Private Entrance

Lot Description Garden, Landscaped, Lawn, Many Trees, Native Plants, Back Yard,

Fruit Trees/Shrub(s), Front Yard

Roof Metal