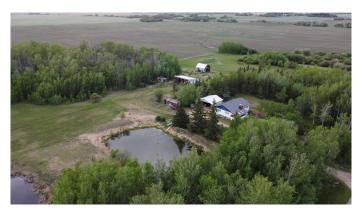

#### \$350,000

5 Bedroom, 1.00 Bathroom, 1,232 sqft Residential on 12.50 Acres

NONE, Rural Clear Hills County, Alberta

Have you dreamed about having your very on plot of land in the country? Here is your opportunity to make your dream a reality! Lovely family home, fully plumbed with filter system from the large dugout. Large open shop for dry storage and vehicle protection from sun and snow. You will appreciate the machine shop for even more storage and protection for your equipment and toys. Satisfy your green thumb with the large, developed garden for fresh healthy nourishment. Don't miss the opportunity, inquire today to make your dream a tangible reality.

#### **Essential Information**

MLS® # A2225599
Price \$350,000

Bedrooms 5

Bathrooms 1.00

Full Baths 1

Square Footage 1,232 Acres 12.50 Year Built 1972

Type Residential Sub-Type Detached

Style Acreage with Residence, Bungalow

#### **Exterior**

Exterior Features Balcony, Garden, Private Yard, Private Entrance

Lot Description Garden, Landscaped, Lawn, Many Trees, Native Plants, Back Yard,

Fruit Trees/Shrub(s), Front Yard

Roof Metal