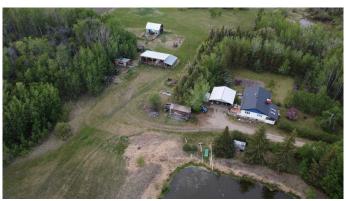

#### \$350,000

5 Bedroom, 1.00 Bathroom, 1,232 sqft Residential on 12.50 Acres

NONE, Rural Clear Hills County, Alberta

Have you dreamed about having your very on plot of land in the country? Here is your opportunity to make your dream a reality! Lovely family home, fully plumbed with filter system from the large dugout. Large open shop for dry storage and vehicle protection from sun and snow. You will appreciate the machine shop for even more storage and protection for your equipment and toys. Satisfy your green thumb with the large, developed garden for fresh healthy nourishment. Don't miss the opportunity, inquire today to make your dream a tangible reality.

#### **Essential Information**

MLS® # A2225599
Price \$350,000

Bedrooms 5

Bathrooms 1.00

Full Baths 1

Square Footage 1,232 Acres 12.50 Year Built 1972

Type Residential Sub-Type Detached

Style Acreage with Residence, Bungalow

#### **Exterior**

Exterior Features Balcony, Garden, Private Yard, Private Entrance

Lot Description Garden, Landscaped, Lawn, Many Trees, Native Plants, Back Yard,

Fruit Trees/Shrub(s), Front Yard

Roof Metal