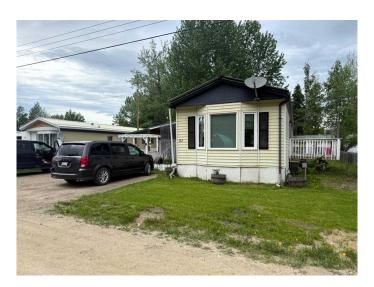

## \$65,000

2 Bedroom, 2.00 Bathroom, 1,152 sqft Mobile on 0.00 Acres

N/A, Rural Yellowhead County, Alberta

Great Starter Home! Experience acreage living in this well maintained 2 bedroom mobile home located in the Branch Corner Mobile Home Park. Mobile features a unique design with a sunken living room, a step up dining area, pantry storage, and a huge master bedroom with an impressive ensuite. Upgrades include newer kitchen countertop, flooring and paint, windows, and metal roof. Large covered deck for entertaining, small deck for enjoying a morning coffee. Storage shed and fenced yard. You won't want to miss this one! Directions: West of Edson at the Branch Corner Mobile Home Park

Built in 1987

## **Community Information**

Address 51, 53209 Range Road 183

Subdivision N/A

City Rural Yellowhead County

County Yellowhead County

Province Alberta
Postal Code T7E 3B2