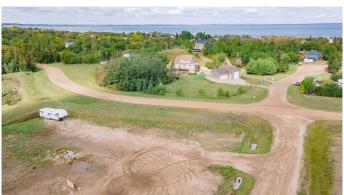

# \$115,000

0 Bedroom, 0.00 Bathroom, Land on 0.45 Acres

NONE, White Sands, Alberta

Welcome to White Sands, Alberta – home to some of the best beaches on Buffalo Lake!

This versatile 0.45-acre lot is zoned Direct Control, offering incredible flexibility for residential or commercial use (with approval from the Summer Village of White Sands). Whether you're dreaming of building a cozy cabin, setting up a lakeside business, or combining bothâ€"this property gives you the freedom to do it all.

Year-Round Fun

Summer in White Sands means swimming, boating, fishing, and hiking. In the winter, enjoy cross-country skiing, snowshoeing, ice fishing, skatingâ€"and even an outdoor curling rink!

Whether you're looking for a place to relax, invest, or launch your next business venture, this property offers endless possibilities.