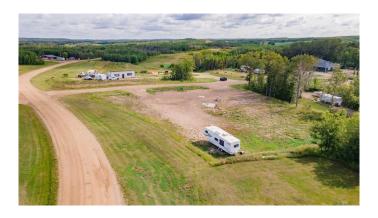

# \$115,000

0 Bedroom, 0.00 Bathroom, Land on 0.45 Acres

NONE, White Sands, Alberta

Welcome to White Sands, Alberta – home to some of the best beaches on Buffalo Lake!

This versatile 0.45-acre lot is zoned Direct Control, offering incredible flexibility for residential or commercial use (with approval from the Summer Village of White Sands). Whether you're dreaming of building a cozy cabin, setting up a lakeside business, or combining bothâ€"this property gives you the freedom to do it all.

#### Added Value

Free topsoil and large rocks for landscaping, generously offered by the owner of this and the neighboring lot (also available for purchase).

Graveled and packed surfaceâ€"no need to worry about parking or site prep.

Power already connected

2000-gallon septic tank in place

Fifth-wheel trailer negotiable

One of the best perks of owning in White Sands? No building commitmentâ€"you can take your time to develop, or simply enjoy the space in your RV for now.